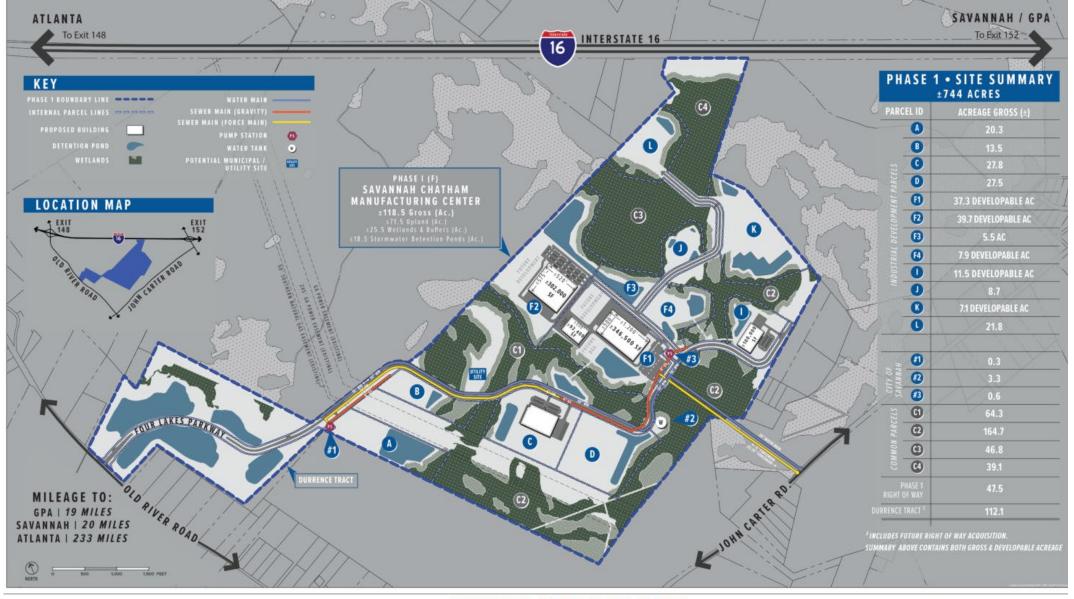

Established 1958

Savannah Chatham Manufacturing Center Chatham County, GA Size: 744 Acres Role: Due-Diligence, Lead Utilities Engineer, Multiple Tier 1 Supplier Projects

Automotive

Manufacturing

CONCEPTUAL MASTER PLAN | PHASE 1

### SAVANNAH CHATHAM MANUFACTURING CENTER

CHATHAM COUNTY, GEORGIA
JULY 2023

HUSSEY GAY BELL

Established 1958

Manufacturing

Seoyon E-Hwa Manufacturing Facility
Savannah Chatham Manufacturing Center
Chatham County, GA
Role: Lead Architect/Engineer