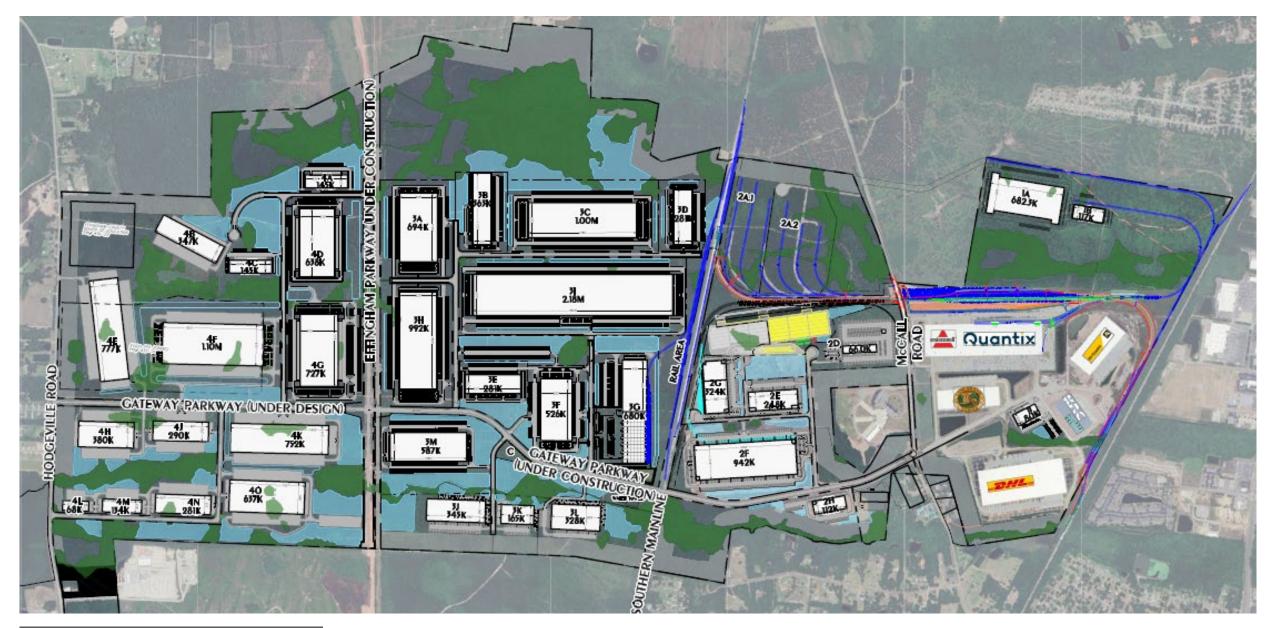

Size: 448 Acres

Role: Role: Due-Diligence, Lead Civil Engineer & Surveyor

Manufacturing

Sewon America Grande View Tract, Effingham County, GA Role: Lead Civil Engineer

Savannah Gateway Industrial Hub, Effingham County, GA Size: 2,600 Acres

Role: Due-Diligence & full A-E designs for multiple end users

A&R Logistics (Quantix) at Savannah Gateway Industrial Hub Rincon, GA Size: 1,400,000 SF

Role: Lead Architect/Engineer

Manufacturing

Belfast Commerce Park at Heartwood, Bryan County, GA Size: 1,040 Acres