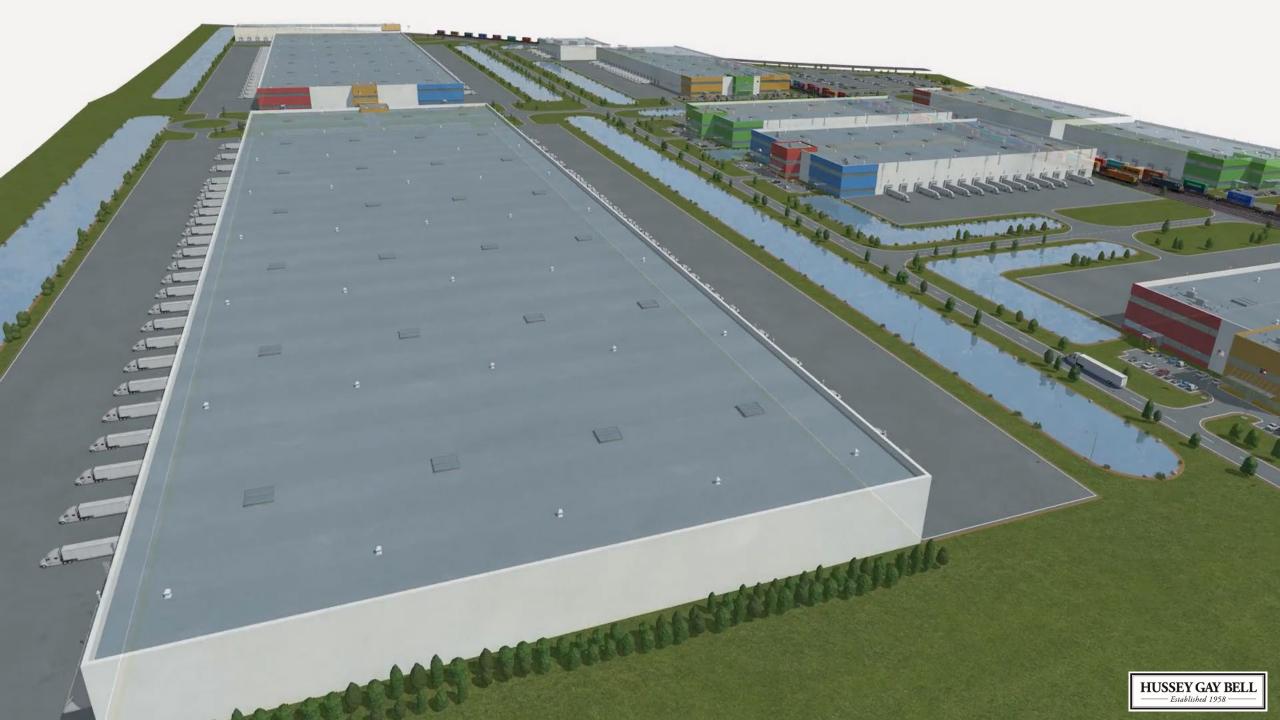

**Electric Vehicle Manufacturing** 

Manufacturing

Hyundai Motor Group Metaplant America (HMGMA)

Bryan County, GA

Size: 3,000+ Acres

Role: A-E design services for multiple Tier 1 supplier projects

**Electric Vehicle Manufacturing** 

Manufacturing

Hyundai Mobis BSA 2 and Module Shop @  $\operatorname{\mathsf{HMGMA}}$ 

Bryan County, GA Size: 150 Acres

Role: A-E design services & survey

Hyundai Motor Group Metaplant America, Bryan County, GA Hussey Gay Bell On-Site Tier 1 Supplier Projects Exhibit

**Hyundai Mobis** 

**Future Expansion** 

-Hyundai Mobis BSA 2 (Battery Assembly Cell): Architecture, Structural, Site/Civil, Survey · Hyundai Mobis Module Shop (Module Assembly): Architecture, Structural, Site/Civil, Survey · Hyundai Mobis Parking: Site/Civil

JV Battery Plant: Architecture, Structural

Hyundai Glovis (Logistics/Shipping): Site/Civil Hyundai Glovis Future Expansion

Hyundai Materials: Site/Civil