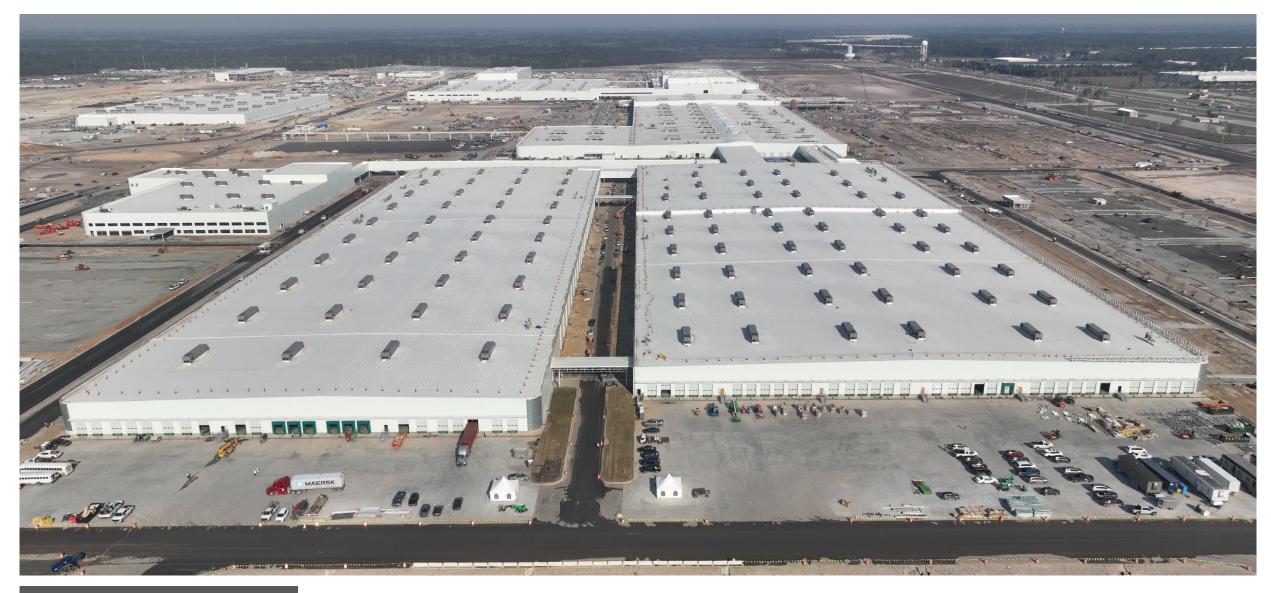

Manufacturing

Hyundai Mobis BSA 2 and Module Shop @  $\operatorname{\mathsf{HMGMA}}$ 

Bryan County, GA Size: 150 Acres

Role: A-E design services & survey

Hyundai Motor Group Metaplant America, Bryan County, GA Hussey Gay Bell On-Site Tier 1 Supplier Projects Exhibit

**Hyundai Mobis** 

**Future Expansion** 

-Hyundai Mobis BSA 2 (Battery Assembly Cell): Architecture, Structural, Site/Civil, Survey · Hyundai Mobis Module Shop (Module Assembly): Architecture, Structural, Site/Civil, Survey · Hyundai Mobis Parking: Site/Civil

JV Battery Plant: Architecture, Structural

Hyundai Glovis (Logistics/Shipping): Site/Civil Hyundai Glovis Future Expansion

Hyundai Materials: Site/Civil