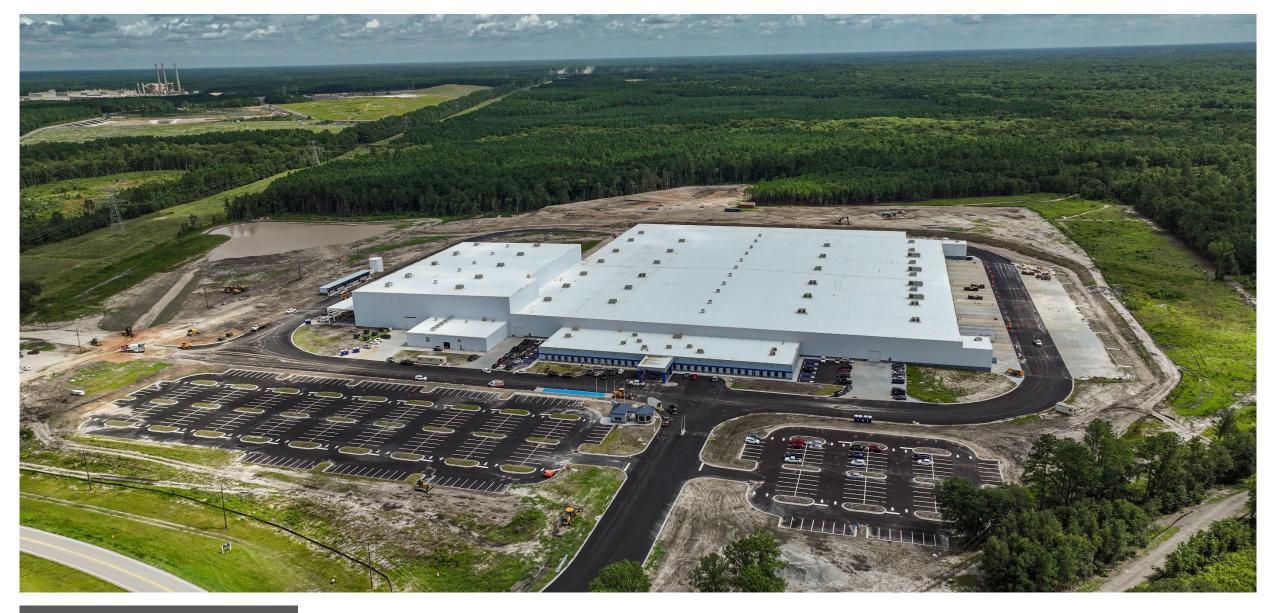

Established 1958

Savannah Chatham Manufacturing Center Chatham County, GA Size: 744 Acres Role: Due-Diligence, Lead Utilities Engineer, Multiple Tier 1 Supplier Projects

Automotive

Manufacturing

CONCEPTUAL MASTER PLAN | PHASE 1

### SAVANNAH CHATHAM MANUFACTURING CENTER

CHATHAM COUNTY, GEORGIA
JULY 2023

HUSSEY GAY BELL

Established 1958

Manufacturing

Seoyon E-Hwa Manufacturing Facility
Savannah Chatham Manufacturing Center
Chatham County, GA
Role: Lead Architect/Engineer