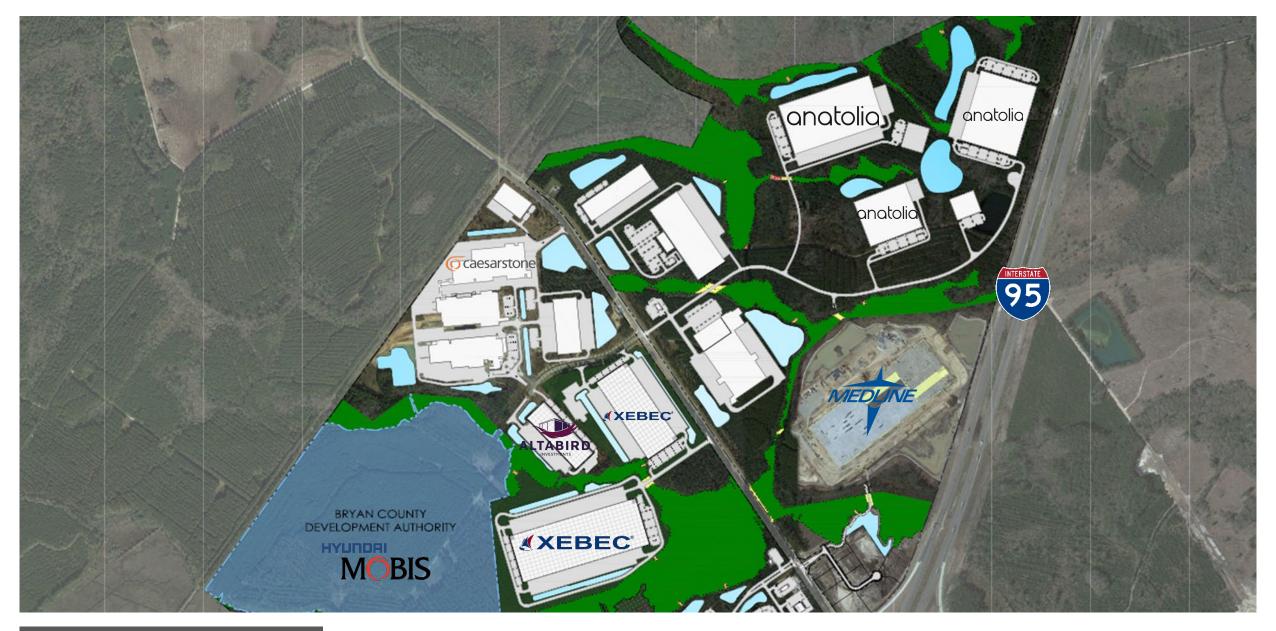

**Electric Vehicle Manufacturing** 

Manufacturing

Hyundai Motor Group Metaplant America (HMGMA)

Bryan County, GA

Size: 3,000+ Acres

Role: A-E design services for multiple Tier 1 supplier projects

**Electric Vehicle Manufacturing** 

Manufacturing

Hyundai Mobis BSA 2 and Module Shop @  $\operatorname{\mathsf{HMGMA}}$ 

Bryan County, GA Size: 150 Acres

Role: A-E design services & survey

Hyundai Motor Group Metaplant America, Bryan County, GA Hussey Gay Bell On-Site Tier 1 Supplier Projects Exhibit

**Hyundai Mobis** 

**Future Expansion** 

-Hyundai Mobis BSA 2 (Battery Assembly Cell): Architecture, Structural, Site/Civil, Survey · Hyundai Mobis Module Shop (Module Assembly): Architecture, Structural, Site/Civil, Survey · Hyundai Mobis Parking: Site/Civil

JV Battery Plant: Architecture, Structural

Hyundai Glovis (Logistics/Shipping): Site/Civil Hyundai Glovis Future Expansion

Hyundai Materials: Site/Civil