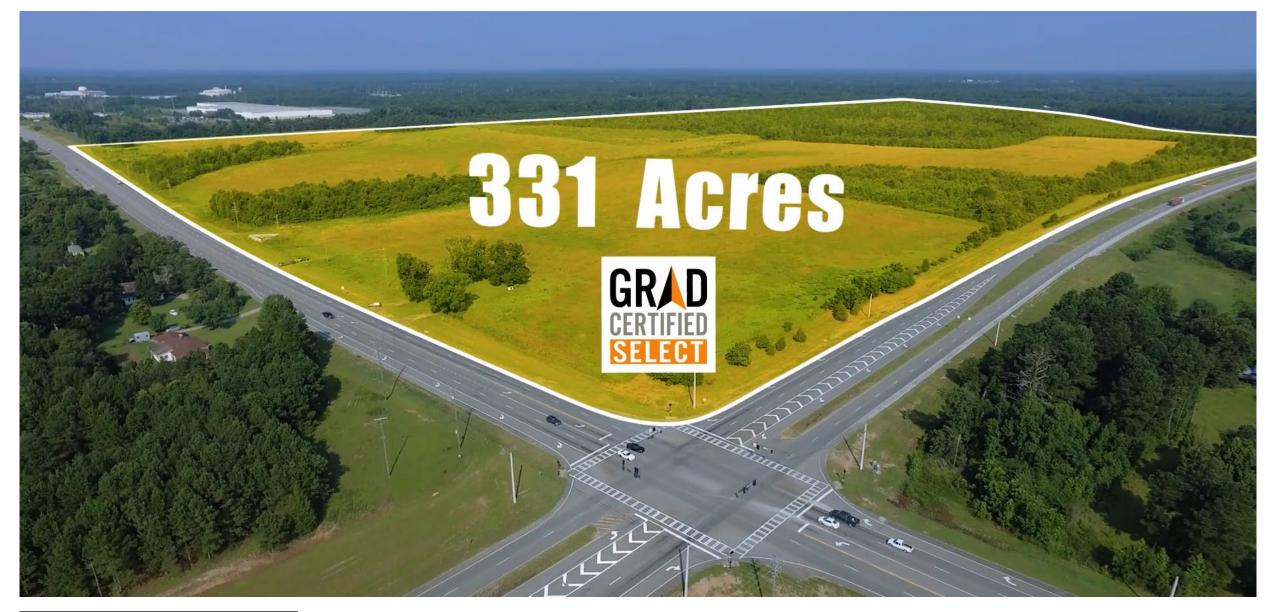

NFI Industries Transload & Cross-Dock Facility at Georgia Ports, Port Wentworth, GA Size: 300,000 SF Role: Lead Architect/Engineer

Manufacturing

GA Highway 257 Rail-Served Site Dublin-Laurens County, GA Size: 331 Acres

Role: Due-Diligence, Lead Civil Engineer & Surveyor

Manufacturing

Seohan Auto Georgia Manufacturing Facility Tradeport East Business Center, Midway, GA Size: 298,000 SF

Role: Lead Architect

Manufacturing

Grande View Tract, Effingham County, GA