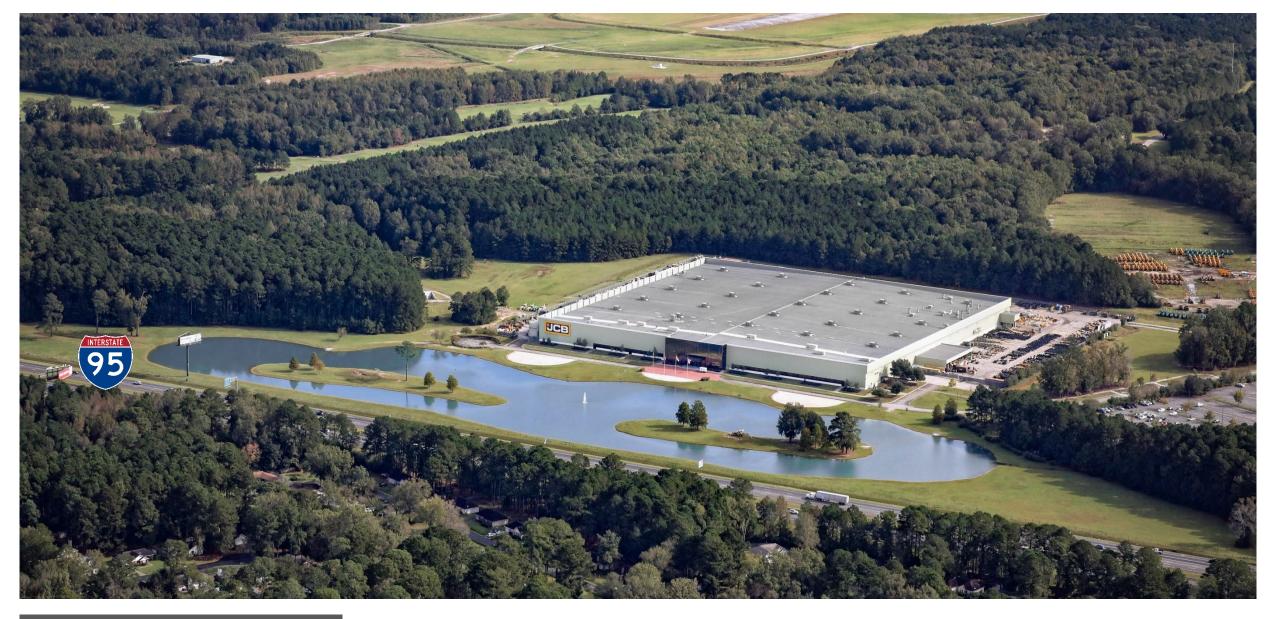

Headquarters

Manufacturing

J. C. Bamford North America Headquarters Tract, Pooler, GA Size: 1,100 Acres, 500,000+ SF Role: Due-Diligence, Lead Architect/Engineer

Aerospace

Manufacturing

Boeing 787 Manufacturing Facility Master Planning & Design, Charleston, SC Size: 240 Acres Role: Due-Diligence, Civil Engineering