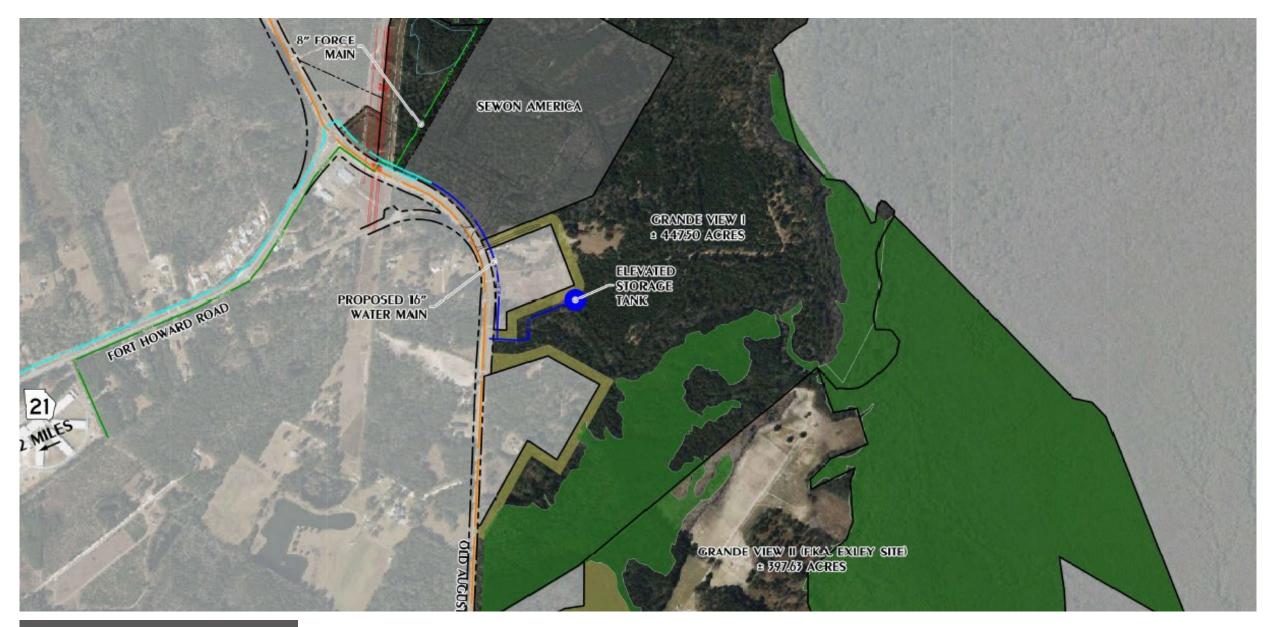

Role: Due-Diligence, Lead Civil Engineer & Surveyor

Manufacturing

Seohan Auto Georgia Manufacturing Facility Tradeport East Business Center, Midway, GA Size: 298,000 SF

Role: Lead Architect

Manufacturing

Grande View Tract, Effingham County, GA

Size: 448 Acres

Role: Role: Due-Diligence, Lead Civil Engineer & Surveyor

Manufacturing

Sewon America Grande View Tract, Effingham County, GA Role: Lead Civil Engineer

Savannah Gateway Industrial Hub, Effingham County, GA Size: 2,600 Acres