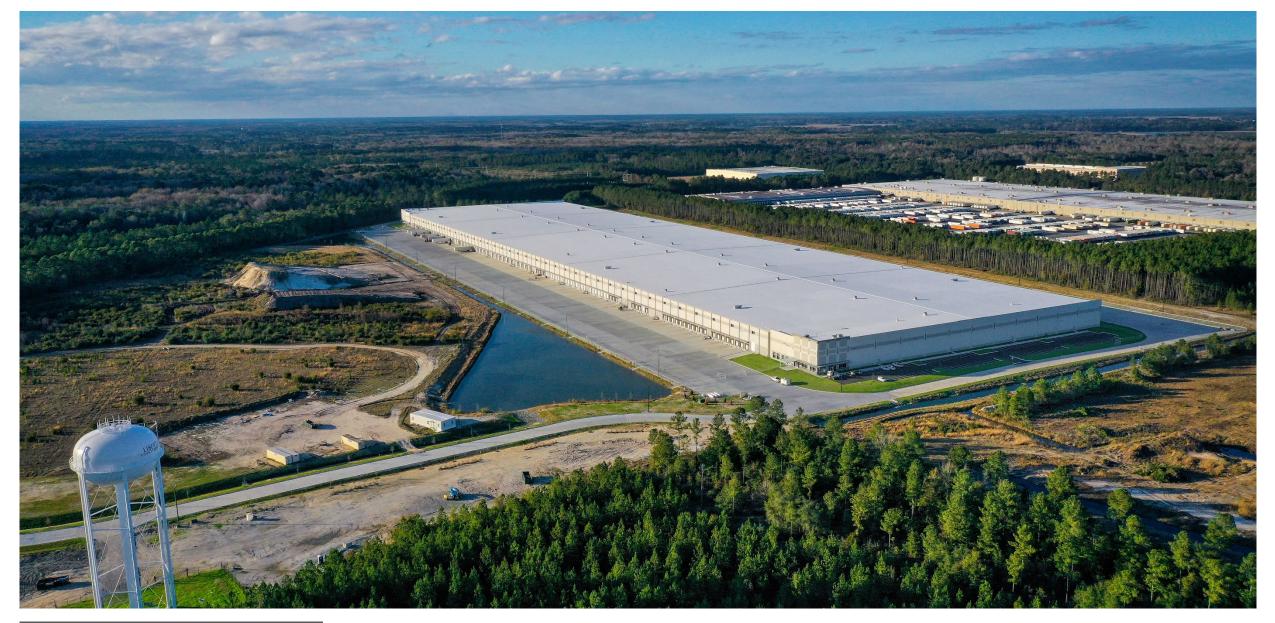

Hooker Furnishings at Tradeport East Business Center, Midway, GA
Size: 1,000,000 SF

Role: Lead Architect/Engineer

Aerospace

Headquarters

Gulfstream Building Z Savannah, GA Size: 440,000 SF Role: Lead Civil Engineer