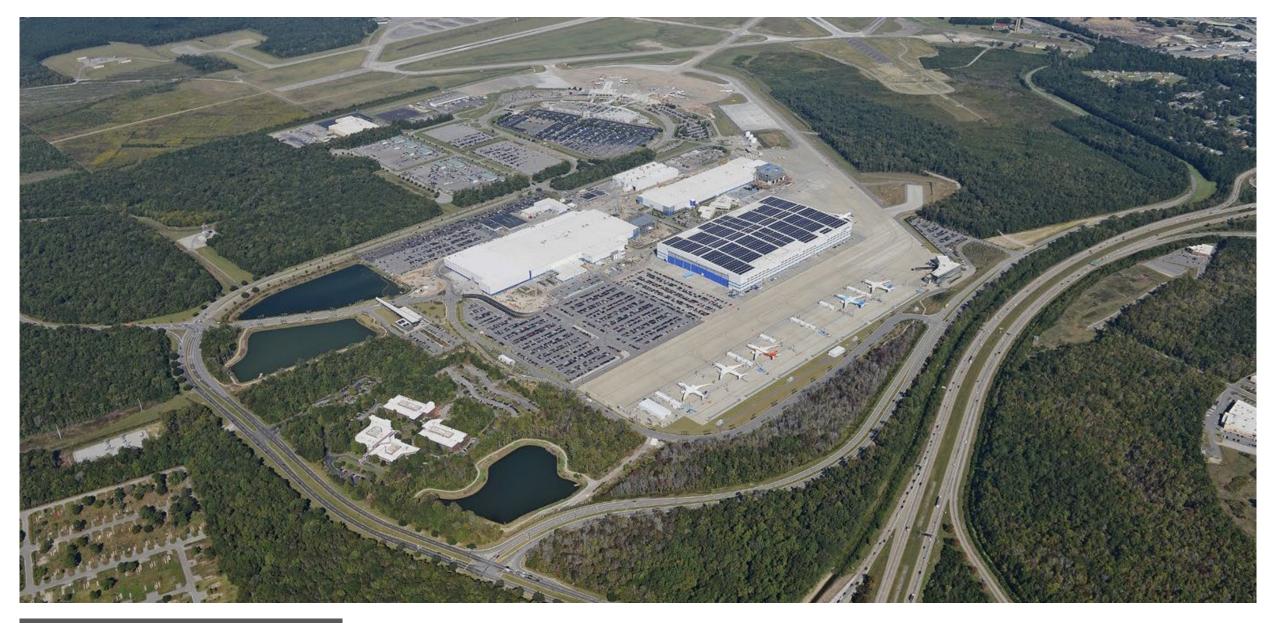

Hooker Furnishings at Tradeport East Business Center, Midway, GA
Size: 1,000,000 SF

Role: Lead Architect/Engineer

Aerospace

Headquarters

Gulfstream Building Z Savannah, GA Size: 440,000 SF Role: Lead Civil Engineer

**Gulfstream Wing Assembly Bldg** 

Savannah, GA Size: 223,615 SF

Role: Lead Architect/Engineer

Headquarters