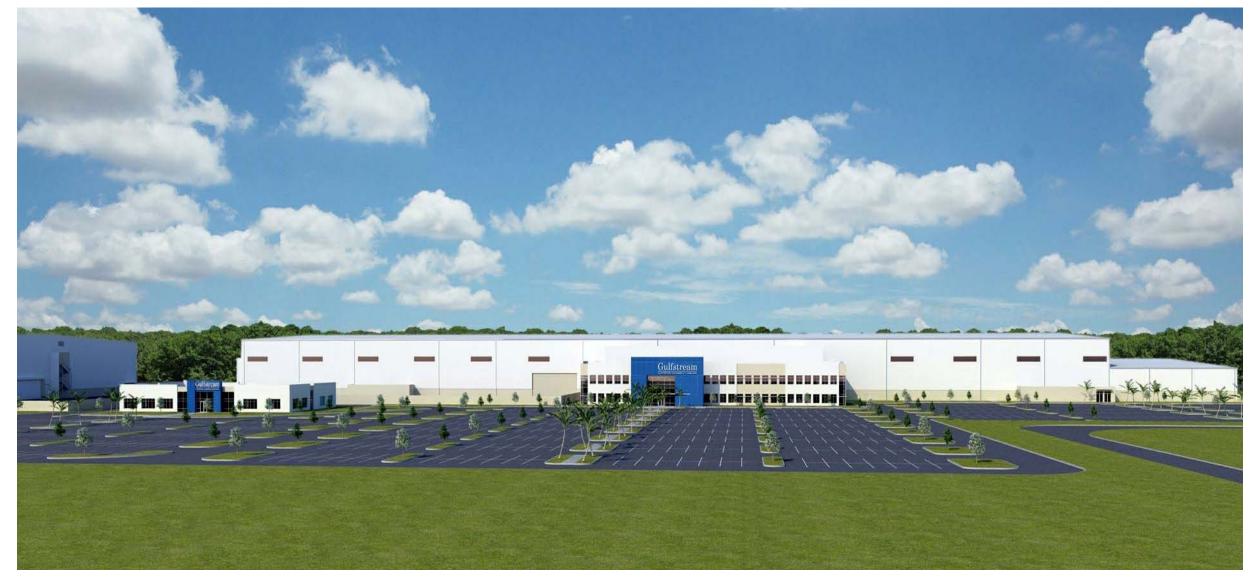

**Gulfstream Wing Assembly Bldg** 

Savannah, GA Size: 223,615 SF

Role: Lead Architect/Engineer

Headquarters