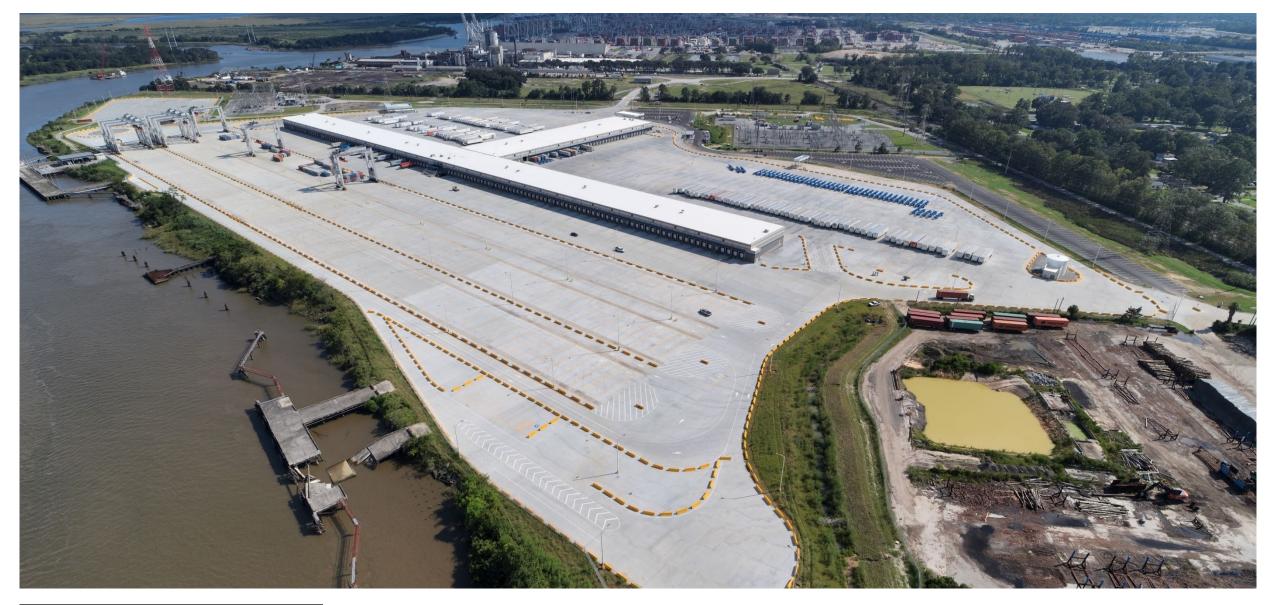

NFI Industries Transload & Cross-Dock Facility at Georgia Ports, Port Wentworth, GA Size: 300,000 SF Role: Lead Architect/Engineer

Manufacturing

GA Highway 257 Rail-Served Site Dublin-Laurens County, GA Size: 331 Acres