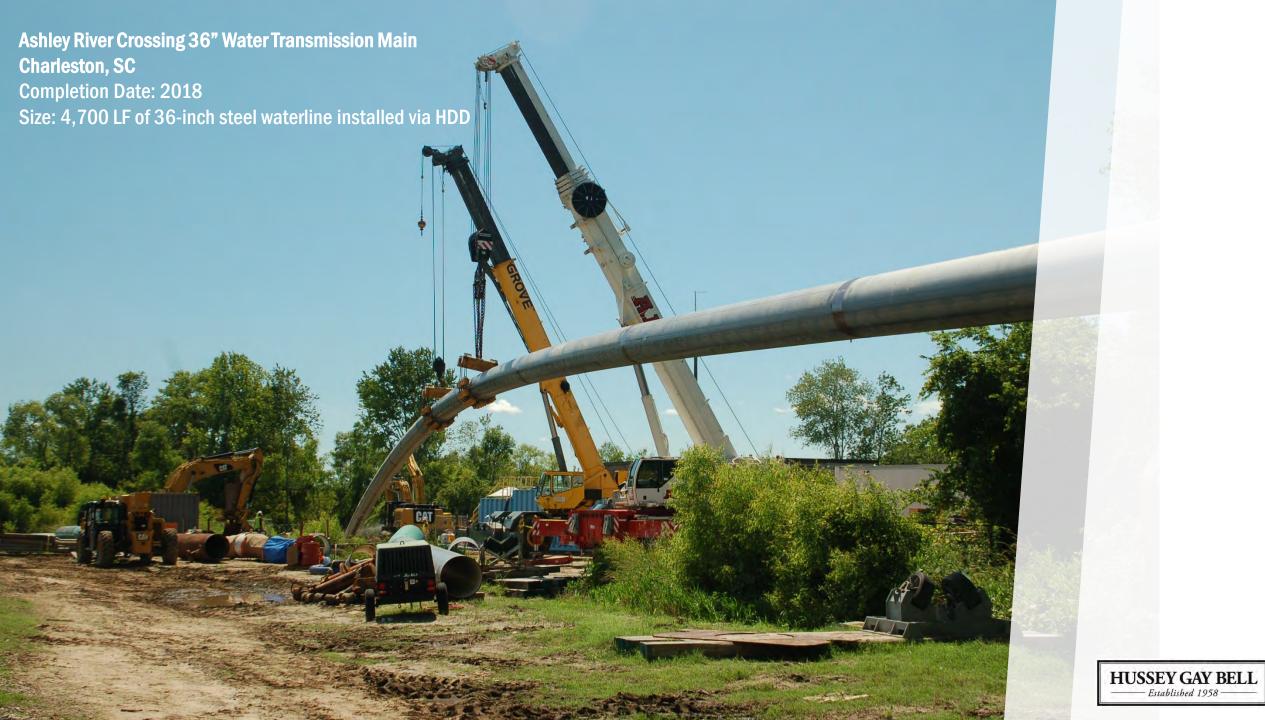

# Water Distribution, Wells, & ESTs

Pen 3A Phase I & II **Charleston, SC** 

Completion Date: 2017 -

current

Size: 16,500 LF of 36" ductile and steel water main; 9,780 LF of 30"

ductile iron and steel water

main