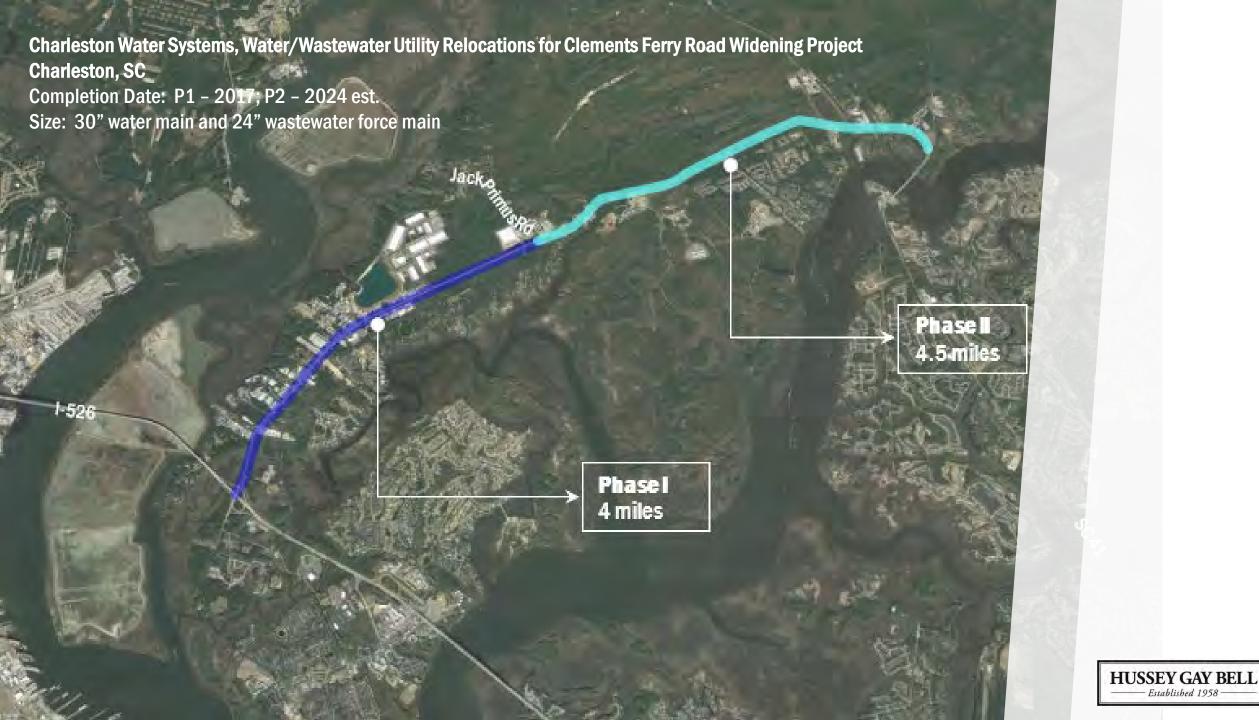

# Water Distribution, Wells, & ESTs

Pen 3A Phase I & II **Charleston, SC** 

Completion Date: 2017 -

current

Size: 16,500 LF of 36" ductile and steel water main; 9,780 LF of 30"

ductile iron and steel water

main