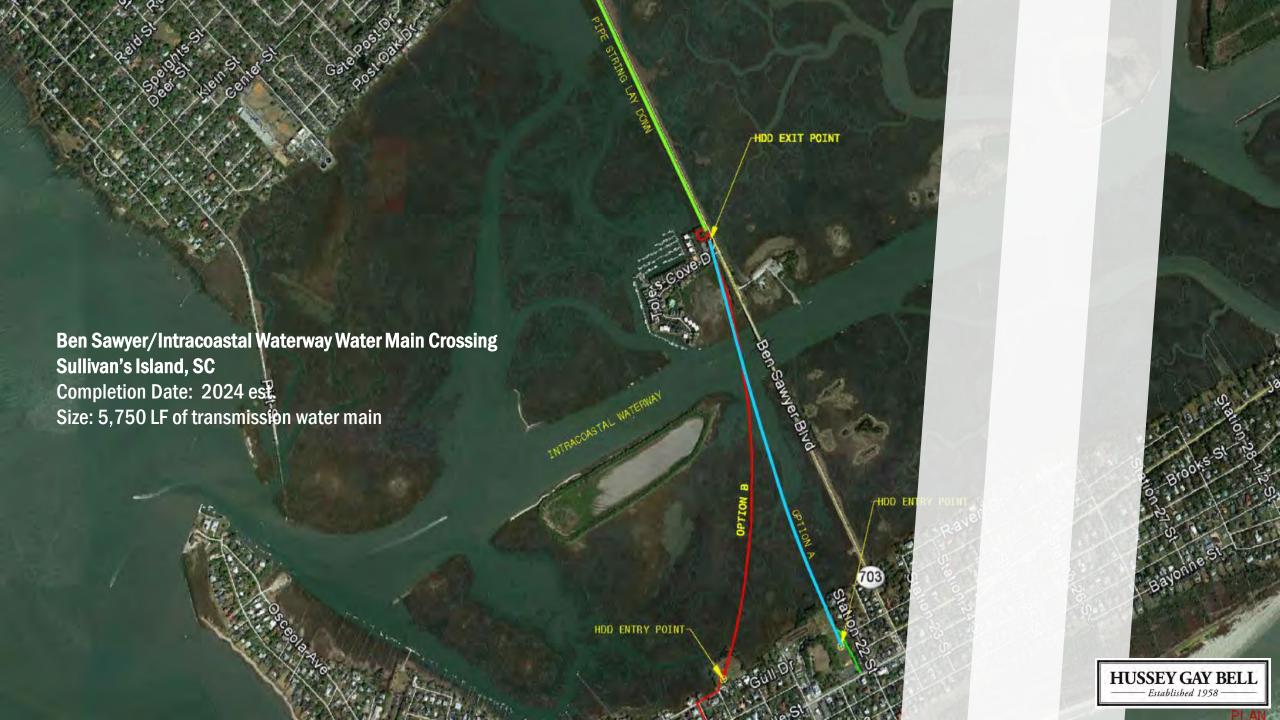

# Water Distribution, Wells, & ESTs

Pen 3A Phase I & II **Charleston, SC** 

Completion Date: 2017 -

current

Size: 16,500 LF of 36" ductile and steel water main; 9,780 LF of 30"

ductile iron and steel water

main