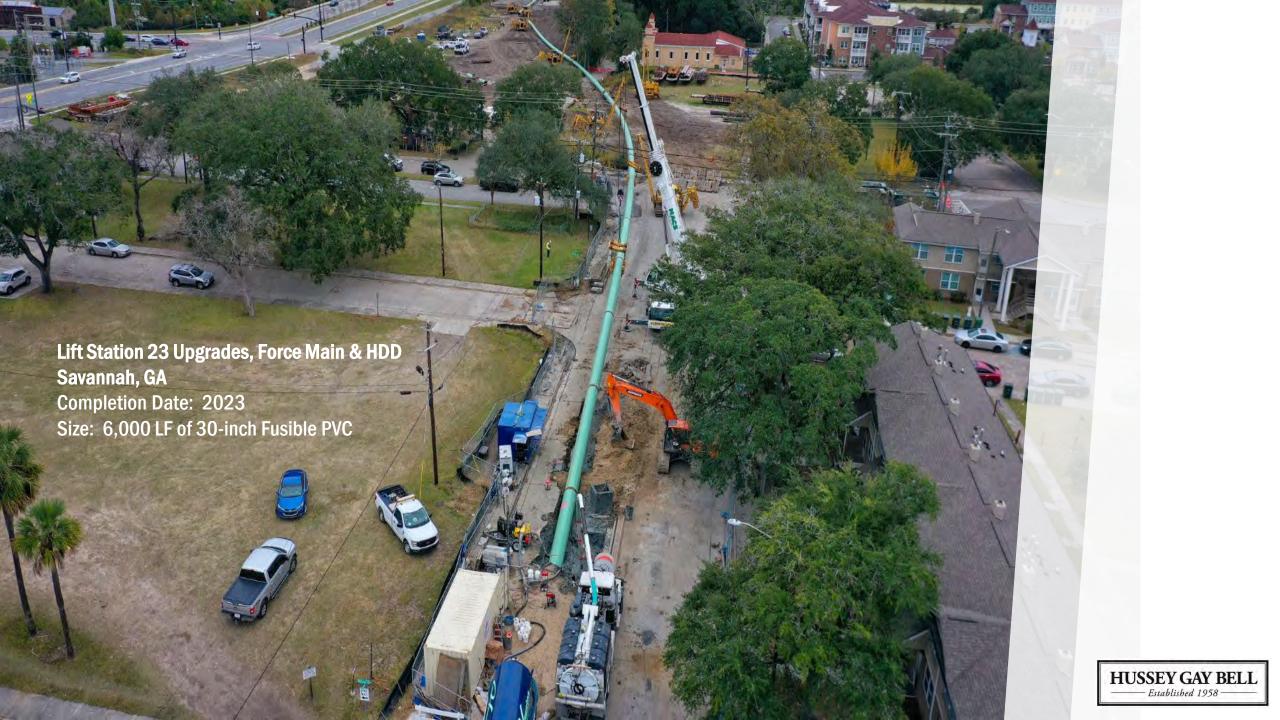

Interior Design
Civil Engineering

**Transportation Systems Engineering** 

Water & Wastewater Engineering

**Natural Gas Systems Engineering** 

**Environmental Engineering** 

**Structural Engineering** 

**Landscape Architecture** 

Surveying

Permitting

**Construction Management Services** 

#### **MARKETS**

7 core markets

**Commercial & Residential** 

**Education** 

Government

Healthcare

Industrial

**Transportation** 

Water

# Wastewater Treatment Plants

















### Water Treatment Plants









# Water Distribution, Wells, & ESTs





Pen 3A Phase I & II **Charleston, SC** 

Completion Date: 2017 -

current

Size: 16,500 LF of 36" ductile and steel water main; 9,780 LF of 30"

ductile iron and steel water

main







# Collections, Conveyance, & Pump Stations







## **Utility Coordination**







Get In Touch or Send Us an Inquiry Regarding Project Capabilities:

https://husseygaybell.com/contact-us/

Follow us @husseygaybell













## WATER RESOURCES EXPERIENCE

TREATMENT
DISTRIBUTION
COLLECTIONS