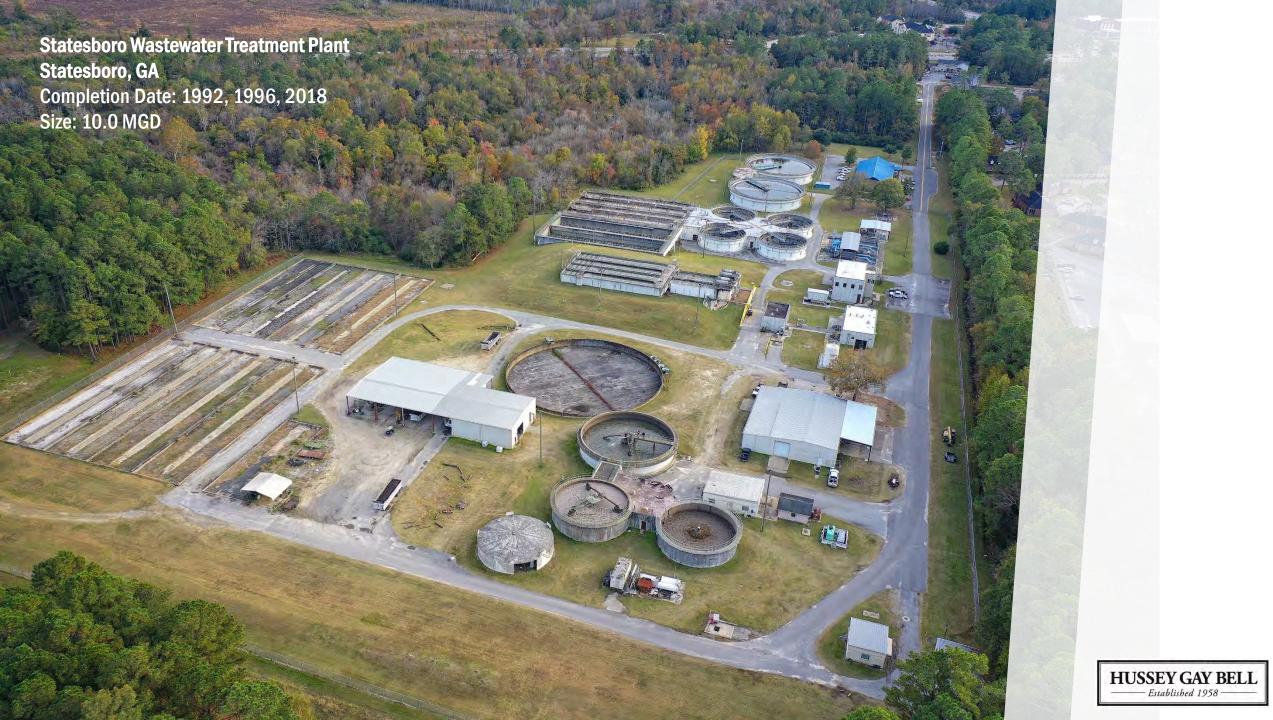

## WATER RESOURCES EXPERIENCE

TREATMENT
DISTRIBUTION
COLLECTIONS





# **Services and Core Markets**

### **SERVICES**

Architecture
Interior Design
Civil Engineering

**Transportation Systems Engineering** 

Water & Wastewater Engineering

**Natural Gas Systems Engineering** 

**Environmental Engineering** 

**Structural Engineering** 

**Landscape Architecture** 

Surveying

Permitting

**Construction Management Services** 

#### **MARKETS**

7 core markets

**Commercial & Residential** 

**Education** 

Government

Healthcare

Industrial

**Transportation** 

Water

# Wastewater Treatment Plants

















### Water Treatment Plants









# Water Distribution, Wells, & ESTs





Pen 3A Phase I & II **Charleston, SC** 

Completion Date: 2017 -

current

Size: 16,500 LF of 36" ductile and steel water main; 9,780 LF of 30"

ductile iron and steel water

main







# Collections, Conveyance, & Pump Stations







## **Utility Coordination**







Get In Touch or Send Us an Inquiry Regarding Project Capabilities:

https://husseygaybell.com/contact-us/

Follow us @husseygaybell













## WATER RESOURCES EXPERIENCE

TREATMENT
DISTRIBUTION
COLLECTIONS