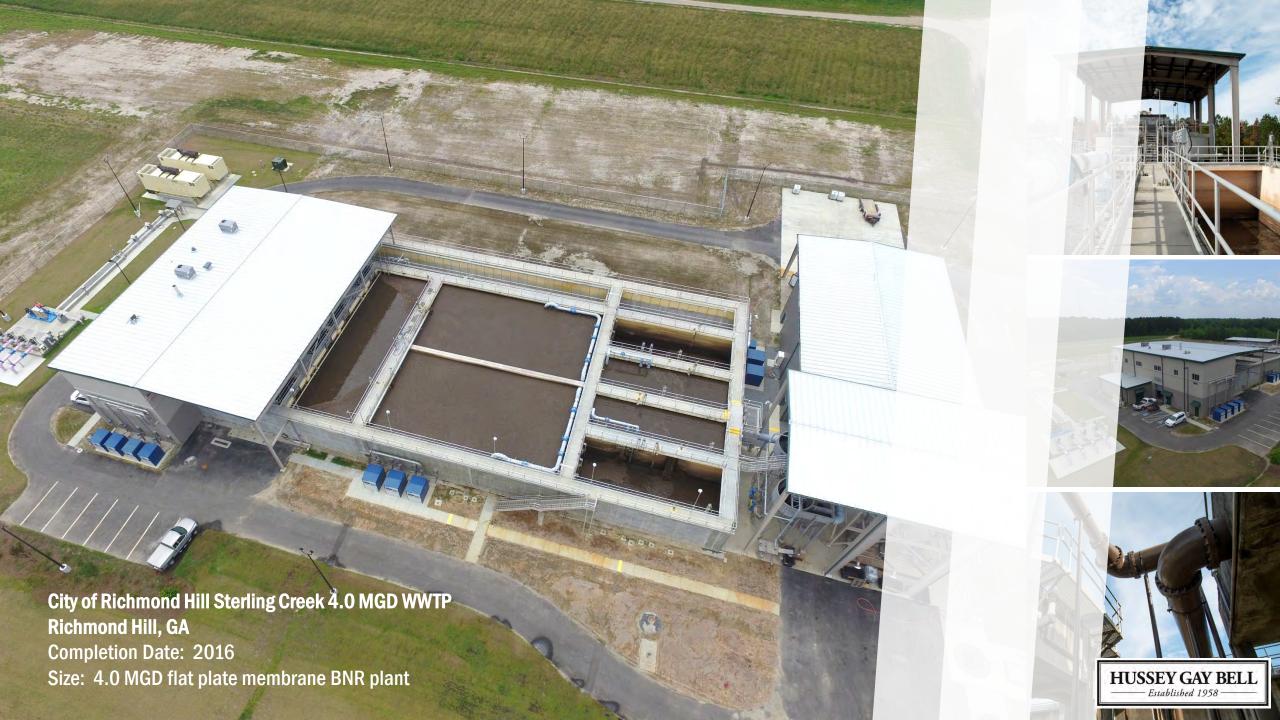

## WATER RESOURCES EXPERIENCE

TREATMENT
DISTRIBUTION
COLLECTIONS





# **Services and Core Markets**

### **SERVICES**

Architecture
Interior Design
Civil Engineering

**Transportation Systems Engineering** 

Water & Wastewater Engineering

**Natural Gas Systems Engineering** 

**Environmental Engineering** 

**Structural Engineering** 

**Landscape Architecture** 

Surveying

Permitting

**Construction Management Services** 

#### **MARKETS**

7 core markets

**Commercial & Residential** 

**Education** 

Government

Healthcare

Industrial

**Transportation** 

Water

# Wastewater Treatment Plants

















### Water Treatment Plants









# Water Distribution, Wells, & ESTs





Pen 3A Phase I & II **Charleston, SC** 

Completion Date: 2017 -

current

Size: 16,500 LF of 36" ductile and steel water main; 9,780 LF of 30"

ductile iron and steel water

main







# Collections, Conveyance, & Pump Stations







## **Utility Coordination**







Get In Touch or Send Us an Inquiry Regarding Project Capabilities:

https://husseygaybell.com/contact-us/

Follow us @husseygaybell













## WATER RESOURCES EXPERIENCE

TREATMENT
DISTRIBUTION
COLLECTIONS