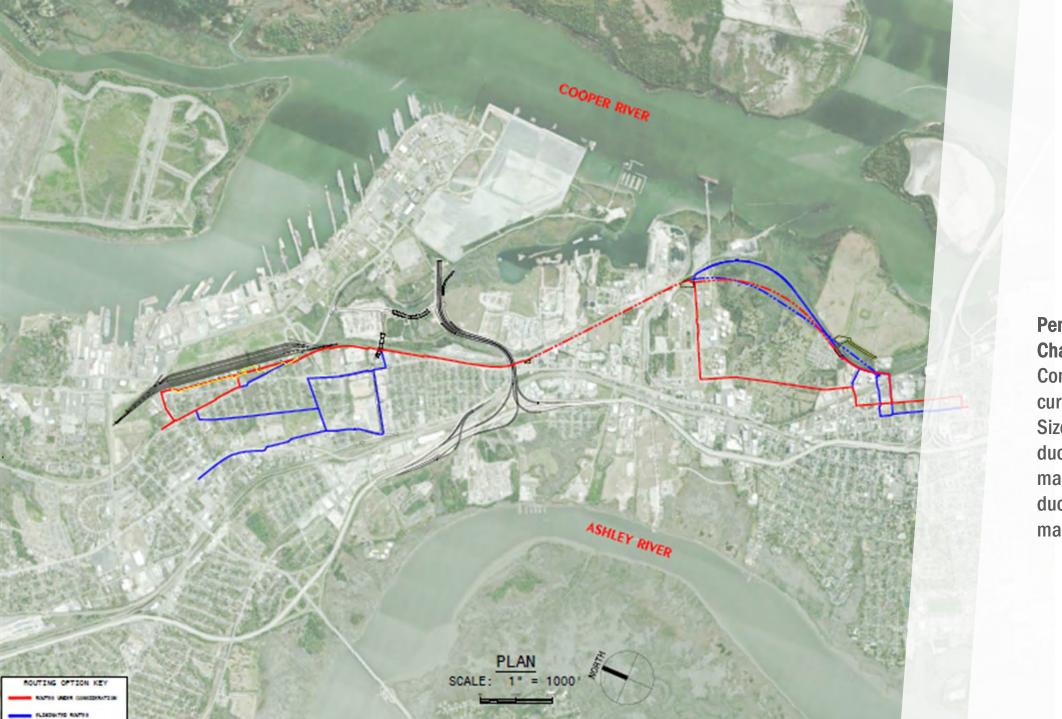

# Water Distribution, Wells, & ESTs

Pen 3A Phase I & II **Charleston, SC** 

Completion Date: 2017 -

current

Size: 16,500 LF of 36" ductile and steel water main; 9,780 LF of 30"

ductile iron and steel water

main