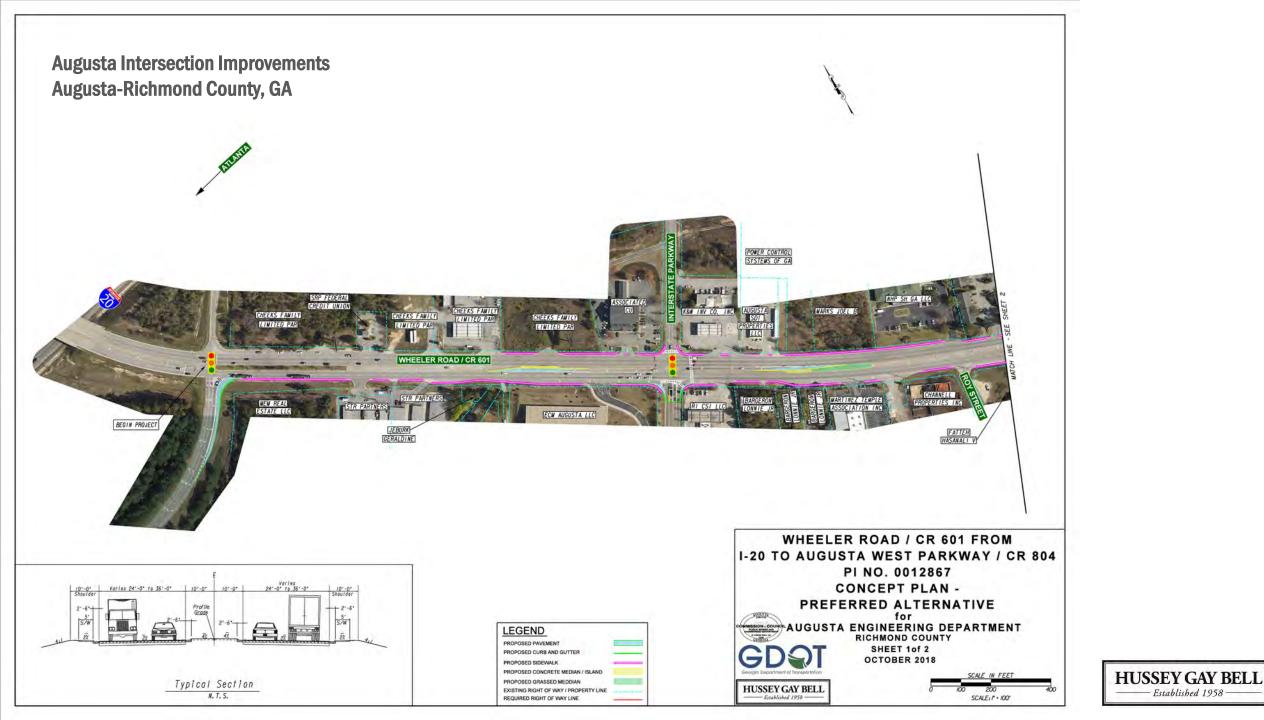

#### Stiles Avenue Widening, Savannah, GA

*Under Construction View* 

enue u

AB

Stilles

Great Ogeechee Parkway, Bryan County, GA

And a surface in the surface of the

Augusta Intersection Improvements Augusta-Richmond County, GA -

------

Augusta Intersection Improvements Augusta-Richmond County, GA Q ....

AND DESCRIPTION OF LAND

1

Augusta Intersection Improvements Augusta-Richmond County, GA

ALLA

TEROP

21