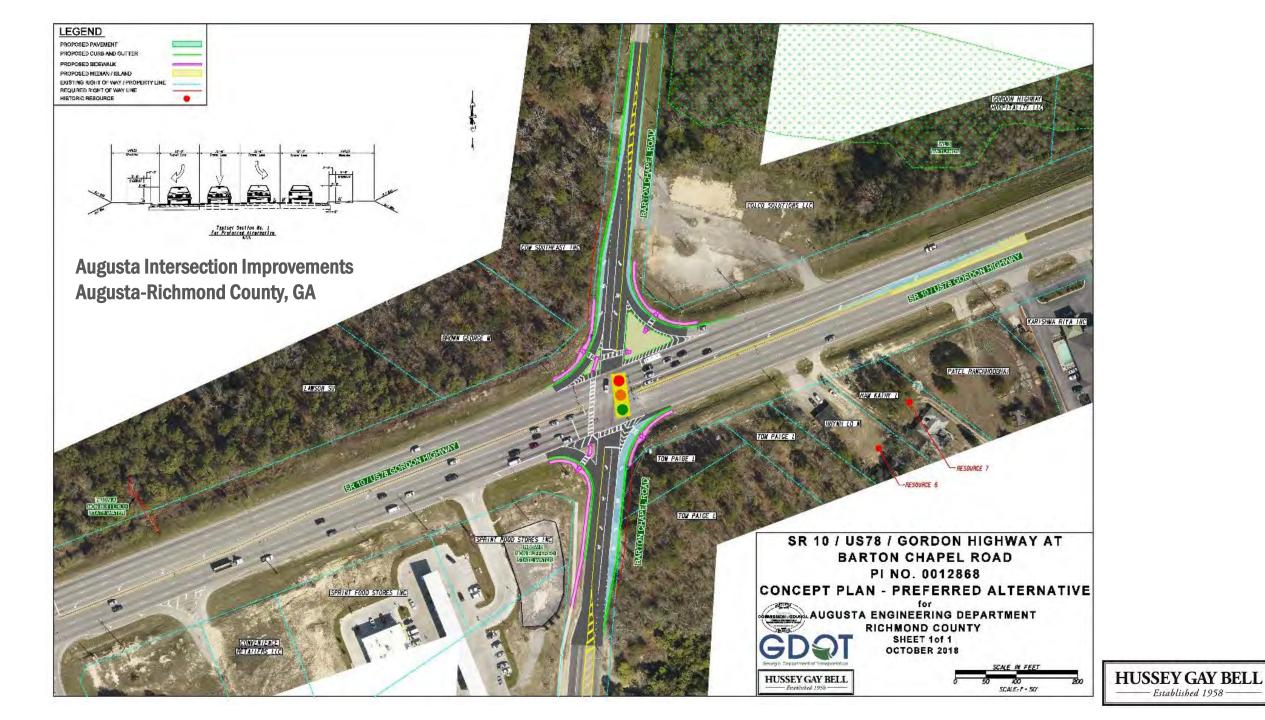

#### Stiles Avenue Widening, Savannah, GA

*Under Construction View* 

enue u

AB

Stilles

Great Ogeechee Parkway, Bryan County, GA

And a surface in the surface of the

Augusta Intersection Improvements Augusta-Richmond County, GA -

------

Augusta Intersection Improvements Augusta-Richmond County, GA Q ....

AND DESCRIPTION OF LAND

1

Augusta Intersection Improvements Augusta-Richmond County, GA

ALLA

TEROP

21