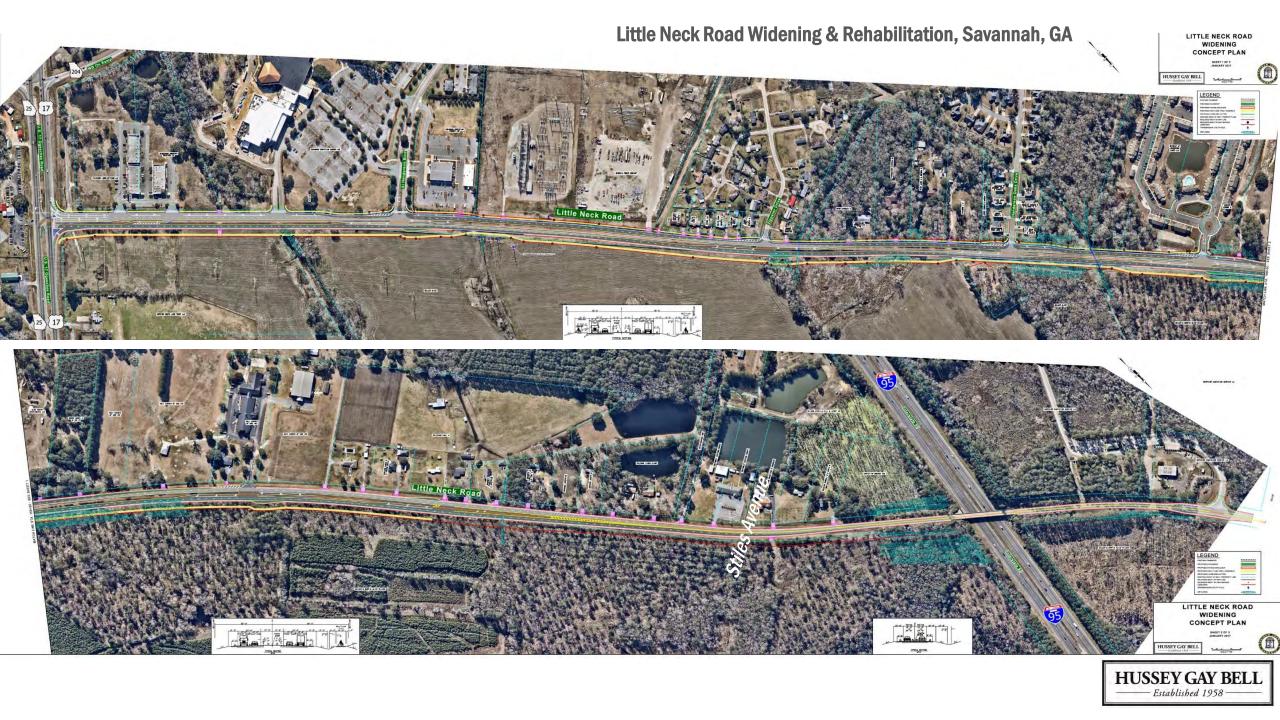

#### Stiles Avenue Widening, Savannah, GA

*Under Construction View* 

enue u

AB

Stilles

Great Ogeechee Parkway, Bryan County, GA

And a surface in the surface of the

Augusta Intersection Improvements Augusta-Richmond County, GA -