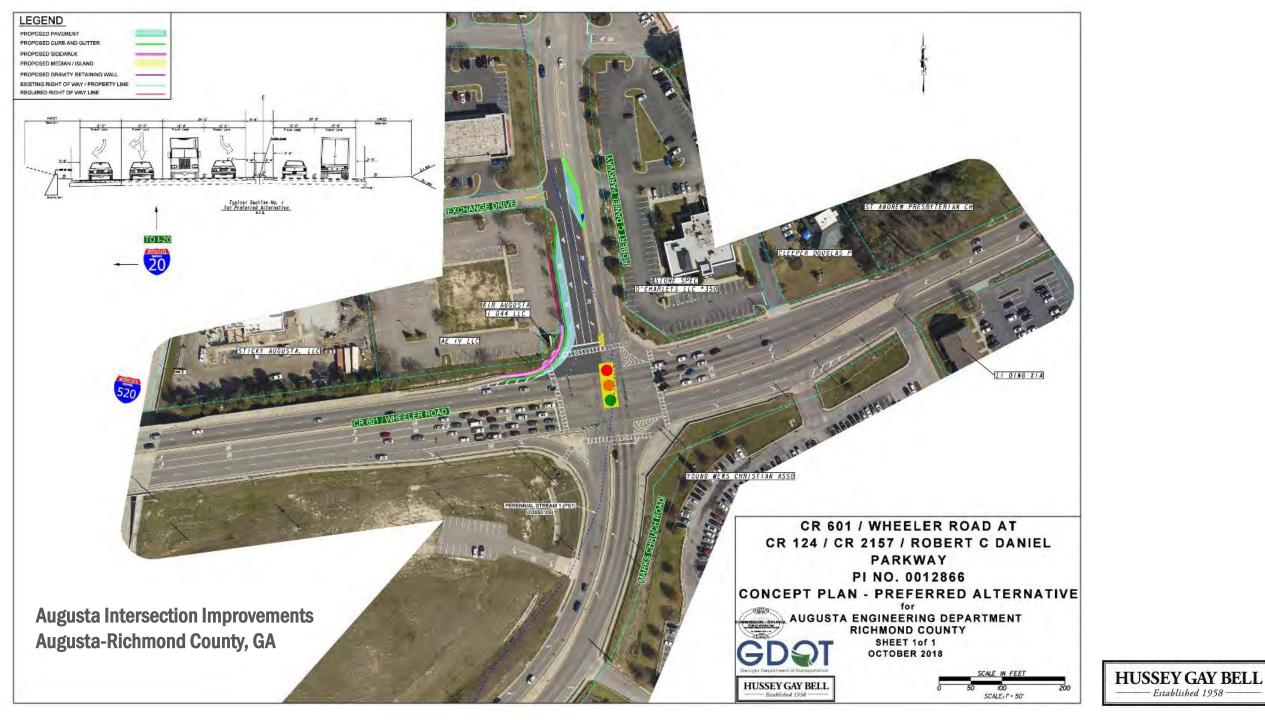

#### Stiles Avenue Widening, Savannah, GA

*Under Construction View* 

enue u

AB

Stilles

Great Ogeechee Parkway, Bryan County, GA

And a surface in the surface of the

Augusta Intersection Improvements Augusta-Richmond County, GA -

------

Augusta Intersection Improvements Augusta-Richmond County, GA Q ....

AND DESCRIPTION OF LAND

1

Augusta Intersection Improvements Augusta-Richmond County, GA

ALLA

TEROP

21