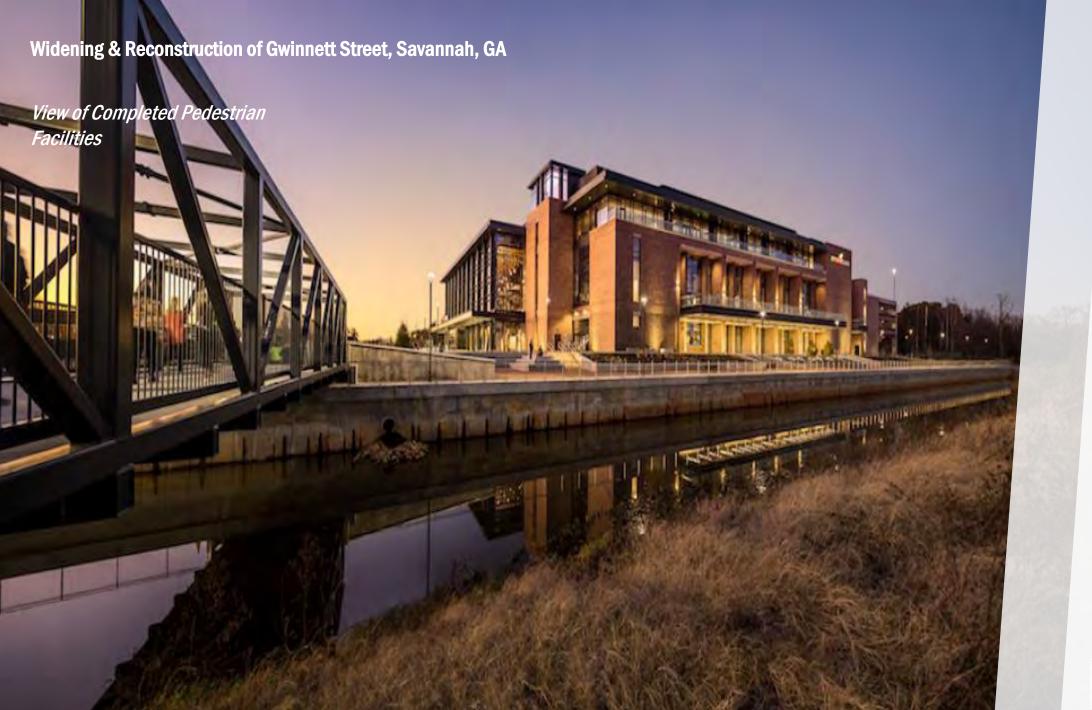

HUSSEY GAY BELL

Widening & Reconstruction of Gwinnett Street, Savannah, GA

E Eise St I

Gwinnett Stree.

Under Construction

18-22

HUSSEY GAY BELL Established 1958