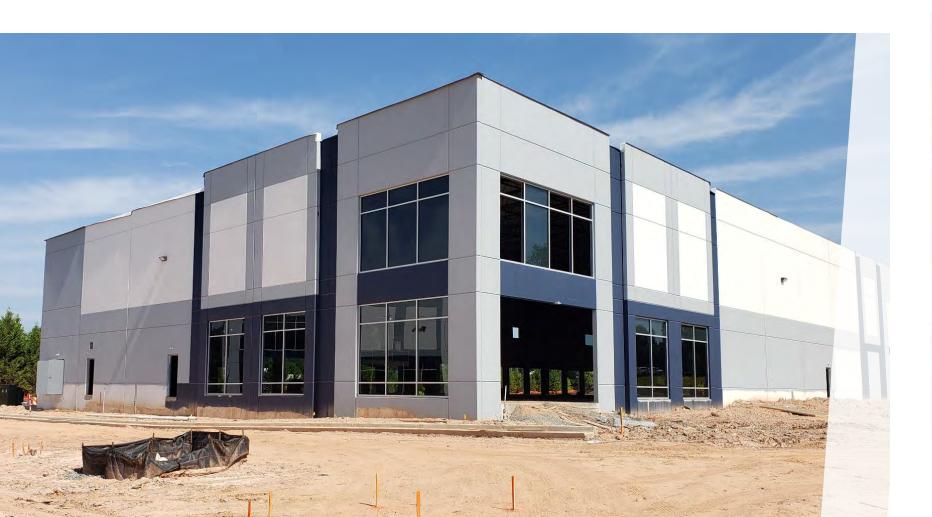

#### Kennesaw 75 Industrial Park, City of Kennesaw, GA

- + 18.1-acre complex
- + 3 buildings totaling 199,830 SF
- + Site design and permitting
- + Construction Administration
- + Flood study
- + Identified additional usable land