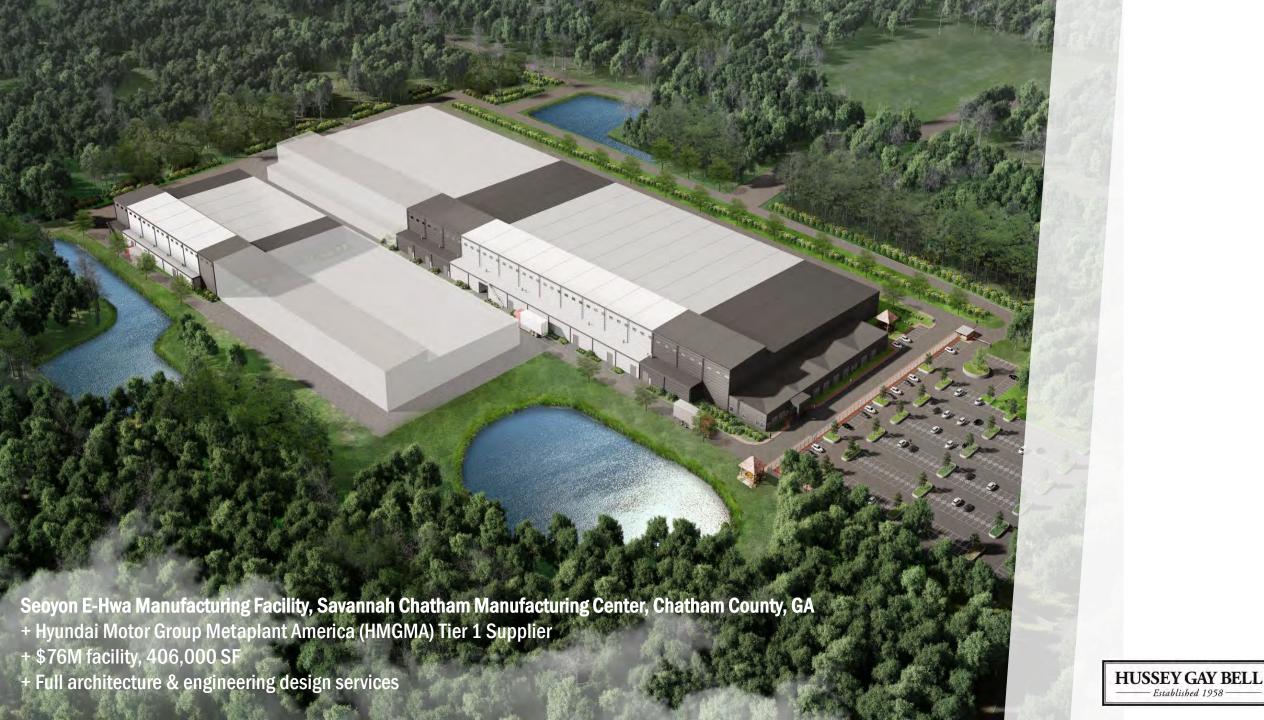

#### Savannah Chatham Manufacturing Center, Chatham County, GA

- + Phase I, 744 acres
- + 428 upland acres
- + Fully developed with utilities in place

CONCEPTUAL MASTER PLAN | PHASE 1

#### SAVANNAH CHATHAM MANUFACTURING CENTER

CHATHAM COUNTY, GEORGIA