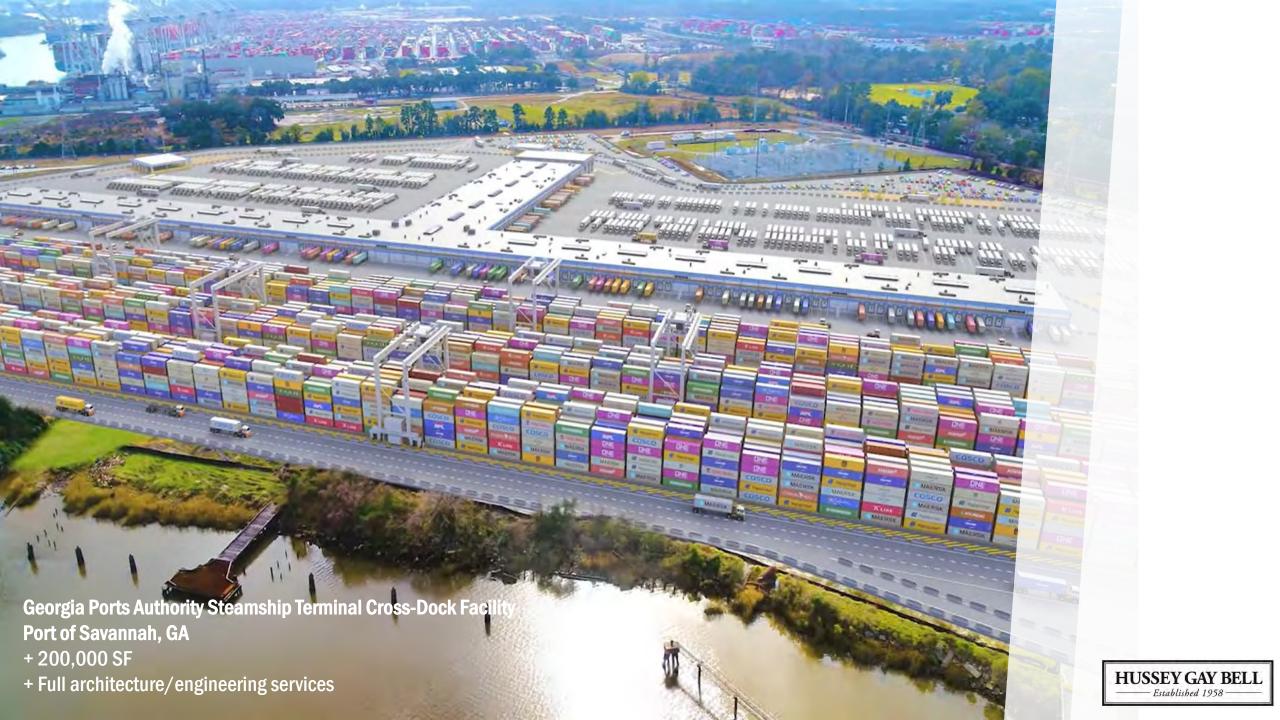

Master planning and concept development







HUSSEY GAY BELL

#### **Belfast Commerce Park, Bryan County, GA**

- + 1,040 acres
- + Fully entitled
- + GRAD site
- + 10.5M SF at buildout
- + Fully developed with utilities in place











#### **Georgia International Rail Park, Rincon, GA**

- + 1,500 acres
- + Airport/interstates w/in 9-16 miles
- + Industrial zoning
- + CSX/NS connectivity
- + Full architecture designs for multiple warehouse projects



# Key Projects Delivered: Manufacturing











#### Mitsubishi Hitachi Power Systems Savannah Machinery Works Facility, Savannah, GA

- + 119 Acres, 440,000 SF
- + Full civil design services



HUSSEY GAY BELL

Established 1958



HUSSEY GAY BELL

Established 1958

# Key Projects Delivered: Warehouse, Distribution & Logistics







## **Georgia Ports Authority Colonel's Island Bulk Facility Expansion Port of Brunswick, GA**

- + 25 acres
- + Civil/site development services







HUSSEY GAY BELL
Established 1958



**HUSSEY GAY BELL** 

- Established 1958



**HUSSEY GAY BELL** 

- Established 1958





HUSSEY GAY BELL

Established 1958

#### **DC-Shiloh Technology Center, Forsyth County, GA**

- + 51.5 Acres
- + 3 buildings totaling 404,750 SF
- + Surveying
- + Site design
- + Permitting
- + Pump station design
- + Challenging topography with streams, buffers, and wetlands on the site









#### Kennesaw 75 Industrial Park, City of Kennesaw, GA

- + 18.1-acre complex
- + 3 buildings totaling 199,830 SF
- + Site design and permitting
- + Construction Administration
- + Flood study
- + Identified additional usa