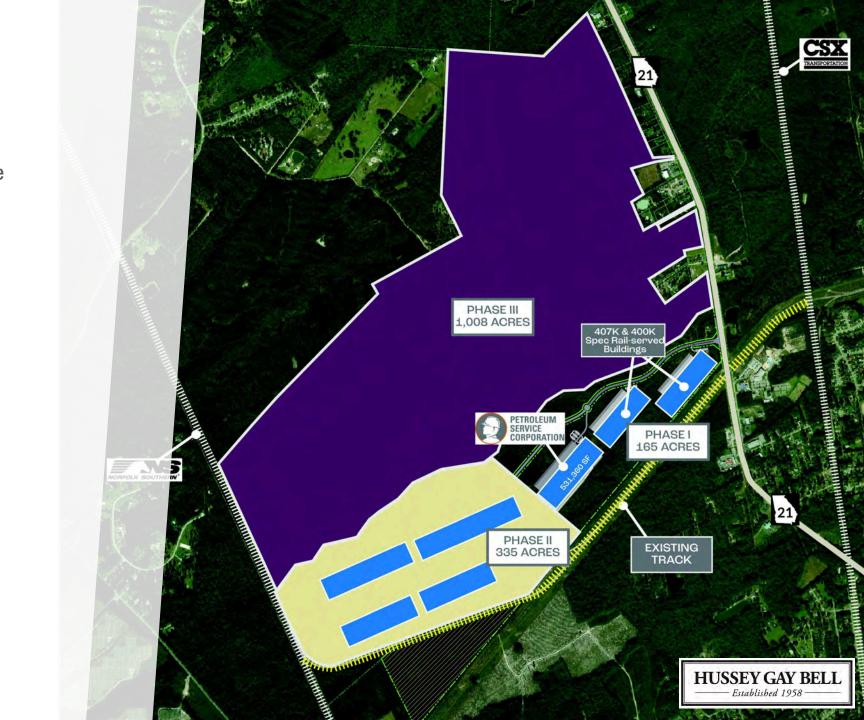

## GA Highway 257 Rail-Served Site, Dublin-Laurens County, GA

- + 331 acres
- + 4.5M total under roof SF possible
- + Interstate w/in 1.3 miles
- + Due-diligence complete
- + On-site water, sewer, natural gas and fiber optic utilities
- + USACE Individual Wetland Permit