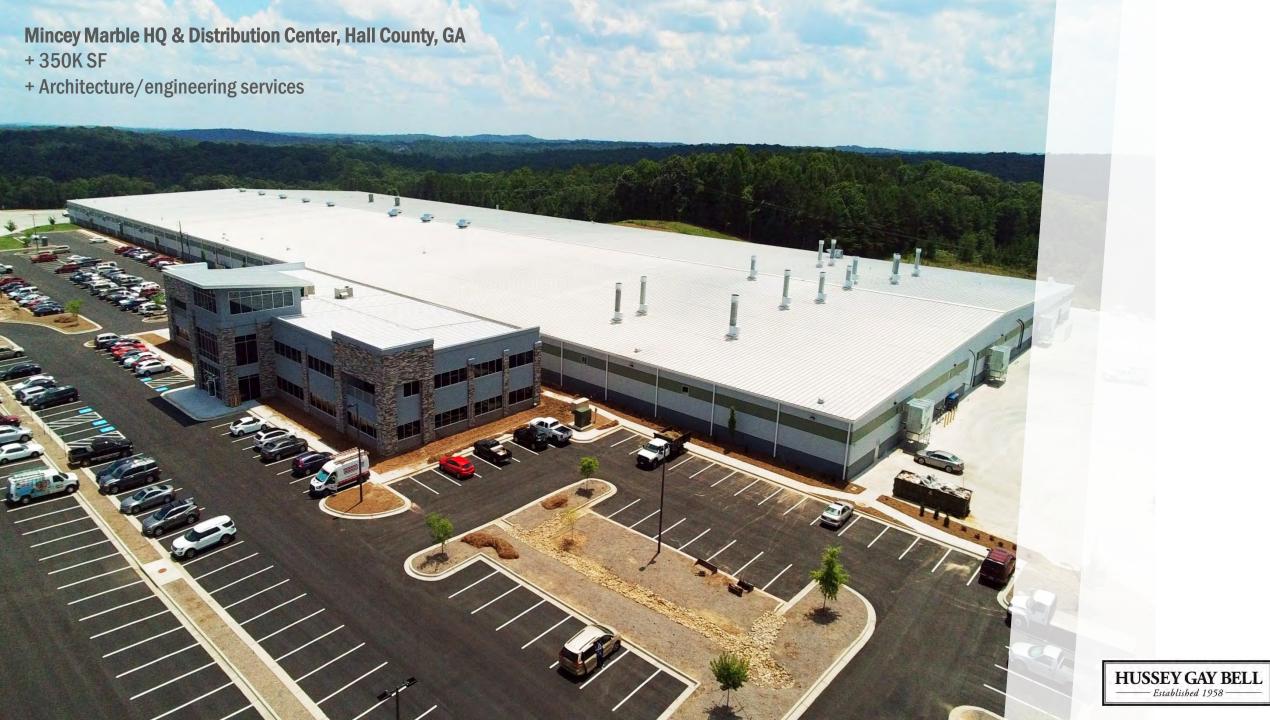

aster planning and concept development







HUSSEY GAY BELL

#### **Belfast Commerce Park, Bryan County, GA**

- + 1,040 acres
- + Fully entitled
- + GRAD site
- + 10.5M SF at buildout
- + Fully developed with utilities in place











#### **Georgia International Rail Park, Rincon, GA**

- + 1,500 acres
- + Airport/interstates w/in 9-16 miles
- + Industrial zoning
- + CSX/NS connectivity
- + Full architecture designs for multiple warehouse projects



# Key Projects Delivered: Manufacturing











#### Mitsubishi Hitachi Power Systems Savannah Machinery Works Facility, Savannah, GA

- + 119 Acres, 440,000 SF
- + Full civil design services



HUSSEY GAY BELL

Established 1958



HUSSEY GAY BELL

Established 1958

# Key Projects Delivered: Warehouse, Distribution & Logistics







## **Georgia Ports Authority Colonel's Island Bulk Facility Expansion Port of Brunswick, GA**

- + 25 acres
- + Civil/site development services







HUSSEY GAY BELL
Established 1958



**HUSSEY GAY BELL** 

- Established 1958



**HUSSEY GAY BELL** 

- Established 1958





HUSSEY GAY BELL

Established 1958

#### **DC-Shiloh Technology Center, Forsyth County, GA**

- + 51.5 Acres
- + 3 buildings totaling 404,750 SF
- + Surveying
- + Site design
- + Permitting
- + Pump station design
- + Challenging topography with streams, buffers, and wetlands on the site









#### Kennesaw 75 Industrial Park, City of Kennesaw, GA

- + 18.1-acre complex
- + 3 buildings totaling 199,830 SF
- + Site design and permitting
- + Construction Administration
- + Flood study
- + Identified additional usabl