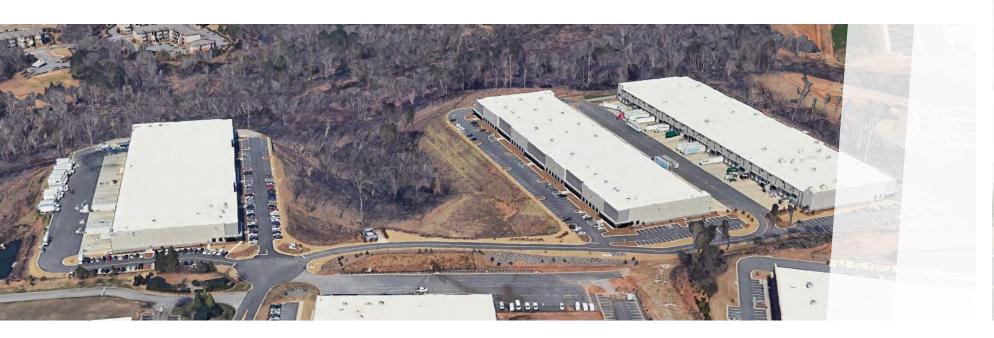

#### **DC-Shiloh Technology Center, Forsyth County, GA**

- + 51.5 Acres
- + 3 buildings totaling 404,750 SF
- + Surveying
- + Site design
- + Permitting
- + Pump station design
- + Challenging topography with streams, buffers, and wetlands on the site