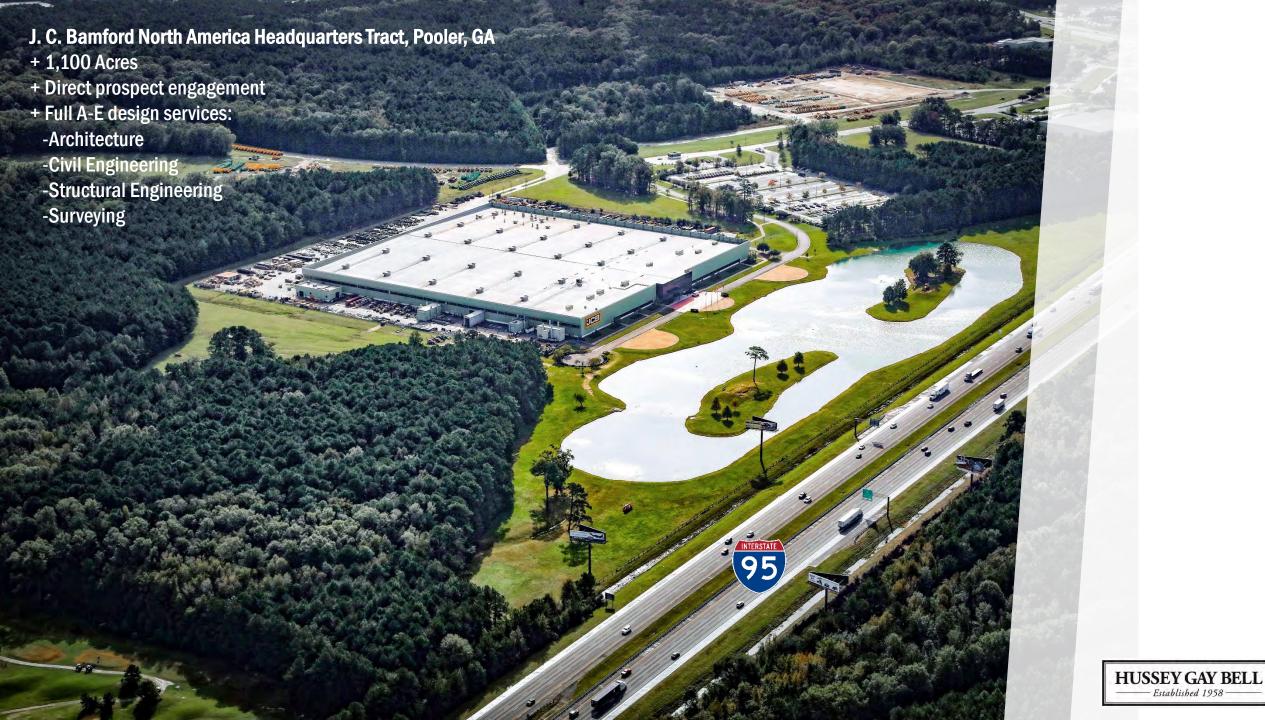

GA

- + Phase I, 744 acres
- + 428 upland acres
- + Fully developed with utilities in place





CONCEPTUAL MASTER PLAN | PHASE 1

#### SAVANNAH CHATHAM MANUFACTURING CENTER

CHATHAM COUNTY, GEORGIA











### Grandview Tract Effingham County, GA

- + 448 acres
- + Due-diligence
- + Master planning and concept development







HUSSEY GAY BELL

#### **Belfast Commerce Park, Bryan County, GA**

- + 1,040 acres
- + Fully entitled
- + GRAD site
- + 10.5M SF at buildout
- + Fully developed with utilities in place











#### **Georgia International Rail Park, Rincon, GA**

- + 1,500 acres
- + Airport/interstates w/in 9-16 miles
- + Industrial zoning
- + CSX/NS connectivity
- + Full architecture designs for multiple warehouse projects



# Key Projects Delivered: Manufacturing











#### Mitsubishi Hitachi Power Systems Savannah Machinery Works Facility, Savannah, GA

- + 119 Acres, 440,000 SF
- + Full civil design services



HUSSEY GAY BELL

Established 1958



HUSSEY GAY BELL

Established 1958

# Key Projects Delivered: Warehouse, Distribution & Logistics







## **Georgia Ports Authority Colonel's Island Bulk Facility Expansion Port of Brunswick, GA**

- + 25 acres
- + Civil/site development services







HUSSEY GAY BELL
Established 1958



**HUSSEY GAY BELL** 

- Established 1958



**HUSSEY GAY BELL** 

- Established 1958





HUSSEY GAY BELL

Established 1958

#### **DC-Shiloh Technology Center, Forsyth County, GA**

- + 51.5 Acres
- + 3 buildings totaling 404,750 SF
- + Surveying
- + Site design
- + Permitting
- + Pump station design
- + Challenging to