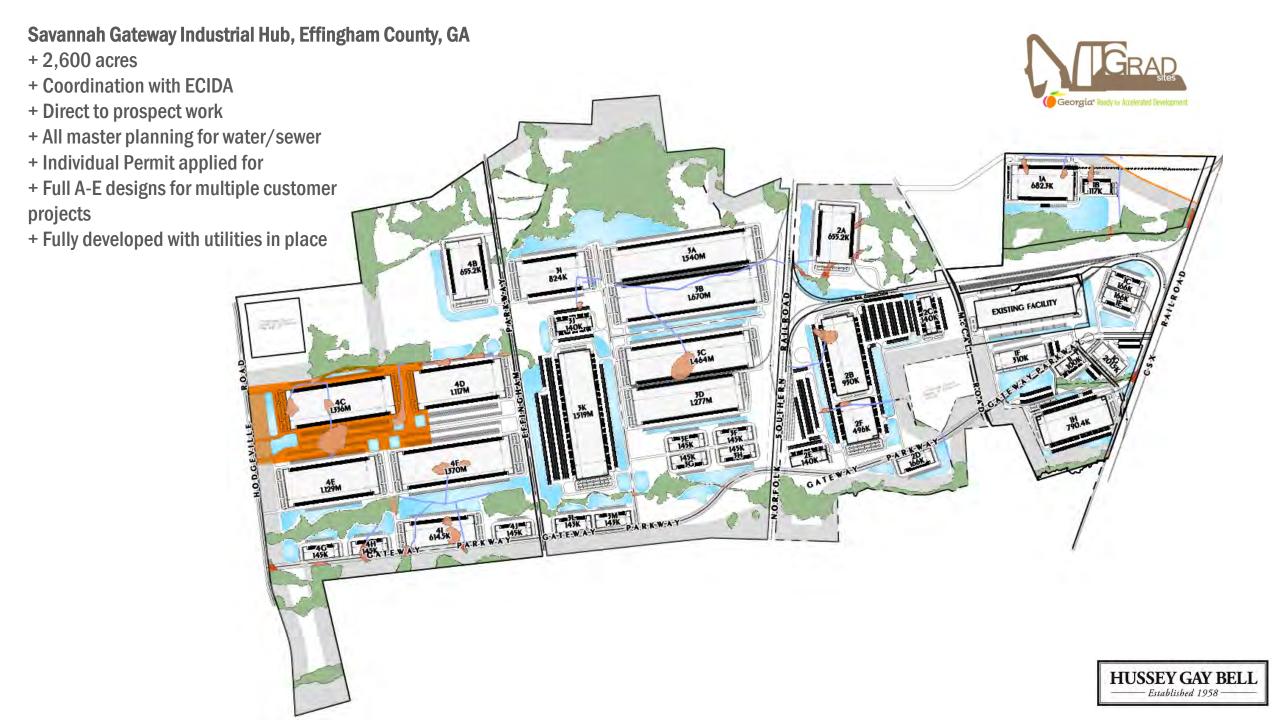

#### Savannah Chatham Manufacturing Center, Chatham County, GA

- + Phase I, 744 acres
- + 428 upland acres
- + Fully developed with utilities in place

CONCEPTUAL MASTER PLAN | PHASE 1

#### SAVANNAH CHATHAM MANUFACTURING CENTER

CHATHAM COUNTY, GEORGIA