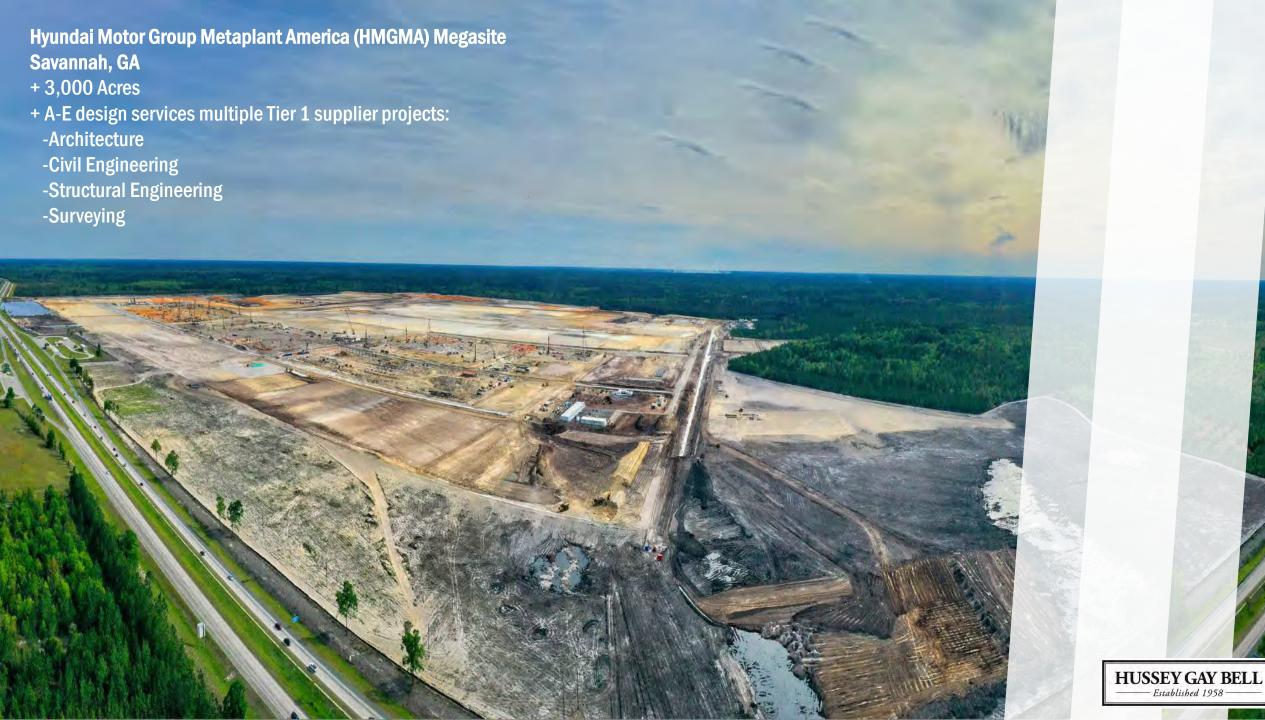

#### Savannah Chatham Manufacturing Center, Chatham County, GA

- + Phase I, 744 acres
- + 428 upland acres
- + Fully developed with utilities in place

CONCEPTUAL MASTER PLAN | PHASE 1

#### SAVANNAH CHATHAM MANUFACTURING CENTER

CHATHAM COUNTY, GEORGIA