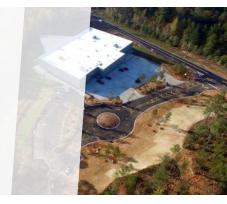

#### Savannah Chatham Manufacturing Center, Chatham County, GA

- + Phase I, 744 acres
- + 428 upland acres
- + Fully developed with utilities in place

CONCEPTUAL MASTER PLAN | PHASE 1

#### SAVANNAH CHATHAM MANUFACTURING CENTER

CHATHAM COUNTY, GEORGIA