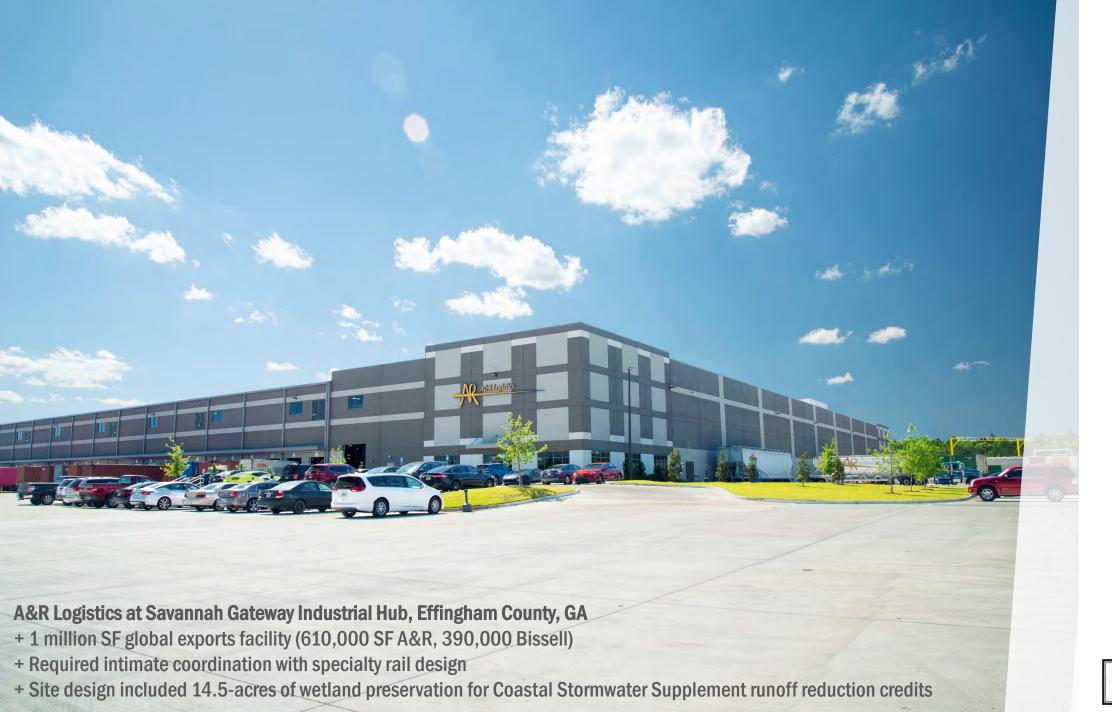

- + Fully developed with utilities in place











#### **Georgia International Rail Park, Rincon, GA**

- + 1,500 acres
- + Airport/interstates w/in 9-16 miles
- + Industrial zoning
- + CSX/NS connectivity
- + Full architecture designs for multiple warehouse projects



# Key Projects Delivered: Manufacturing











#### Mitsubishi Hitachi Power Systems Savannah Machinery Works Facility, Savannah, GA

- + 119 Acres, 440,000 SF
- + Full civil design services



HUSSEY GAY BELL

Established 1958



HUSSEY GAY BELL

Established 1958

# Key Projects Delivered: Warehouse, Distribution & Logistics







## **Georgia Ports Authority Colonel's Island Bulk Facility Expansion Port of Brunswick, GA**

- + 25 acres
- + Civil/site development services







HUSSEY GAY BELL
Established 1958



**HUSSEY GAY BELL** 

- Established 1958



**HUSSEY GAY BELL** 

- Established 1958





HUSSEY GAY BELL

Established 1958

#### **DC-Shiloh Technology Center, Forsyth County, GA**

- + 51.5 Acres
- + 3 buildings totaling 404,750 SF
- + Surveying
- + Site design
- + Permitting
- + Pump station design
- + Challenging topography with streams, buffers, and wetlands on the site









#### Kennesaw 75 Industrial Park, City of Kennesaw, GA

- + 18.1-acre complex
- + 3 buildings totaling 199,830 SF
- + Site design and permitting
- + Construction Administration
- + Flood study
- + Identified additional usable land

















HUSSEY GAY BELL

Get In Touch or Send Us an Inquiry Regarding Project Capabilities:

https://husseygaybell.com/contact-us/

Follow us @husseygaybell













#