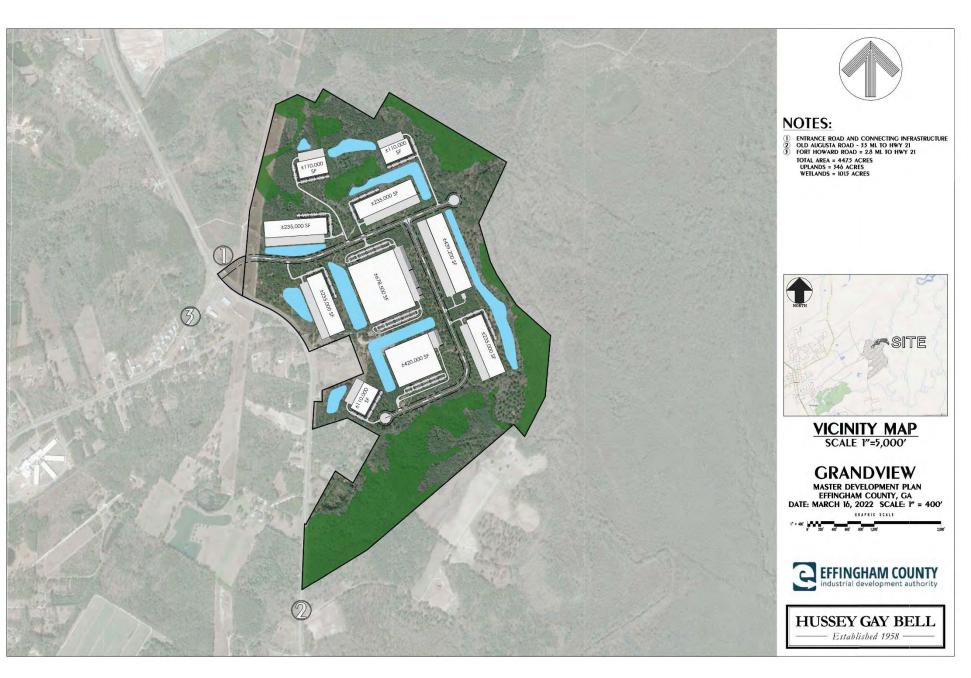

### Grandview Tract Effingham County, GA

- + 448 acres
- + Due-diligence
- + Master planning and concept development

HUSSEY GAY BELL