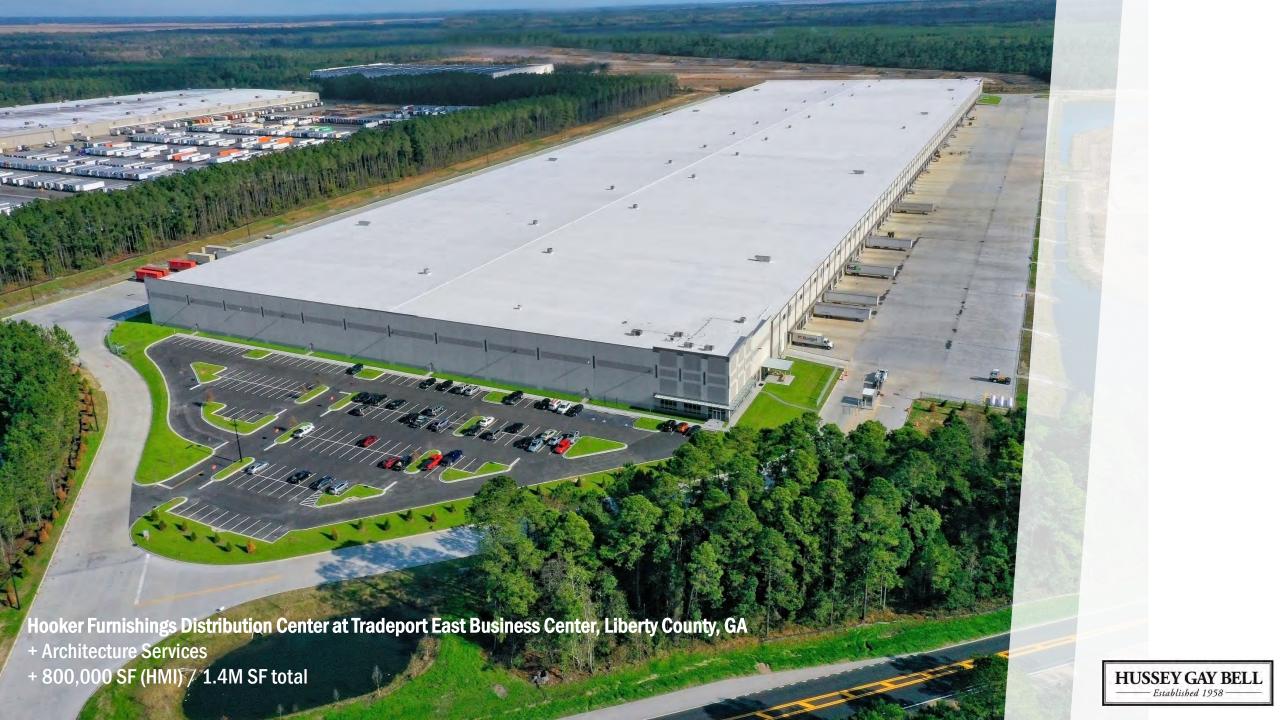

Park, Rincon, GA**

- + 1,500 acres
- + Airport/interstates w/in 9-16 miles
- + Industrial zoning
- + CSX/NS connectivity
- + Full architecture designs for multiple warehouse projects



# Key Projects Delivered: Manufacturing











#### Mitsubishi Hitachi Power Systems Savannah Machinery Works Facility, Savannah, GA

- + 119 Acres, 440,000 SF
- + Full civil design services



HUSSEY GAY BELL

Established 1958



HUSSEY GAY BELL

Established 1958

# Key Projects Delivered: Warehouse, Distribution & Logistics







## **Georgia Ports Authority Colonel's Island Bulk Facility Expansion Port of Brunswick, GA**

- + 25 acres
- + Civil/site development services







HUSSEY GAY BELL
Established 1958



**HUSSEY GAY BELL** 

- Established 1958



**HUSSEY GAY BELL** 

- Established 1958





HUSSEY GAY BELL

Established 1958

#### **DC-Shiloh Technology Center, Forsyth County, GA**

- + 51.5 Acres
- + 3 buildings totaling 404,750 SF
- + Surveying
- + Site design
- + Permitting
- + Pump station design
- + Challenging topography with streams, buffers, and wetlands on the site









#### Kennesaw 75 Industrial Park, City of Kennesaw, GA

- + 18.1-acre complex
- + 3 buildings totaling 199,830 SF
- + Site design and permitting
- + Construction Administration
- + Flood study
- + Identified additional usable land

















HUSSEY GAY BELL

Get In Touch or Send Us an Inquiry Regarding Project Capabilities:

https://husseygaybell.com/contact-us/

Follow us @husseygaybell













#### INDUSTRIAL EXPERIENCE

TRACT MASTER PLANNING & DESIGNS

MANUFACTURING

WAREHOUSE

**