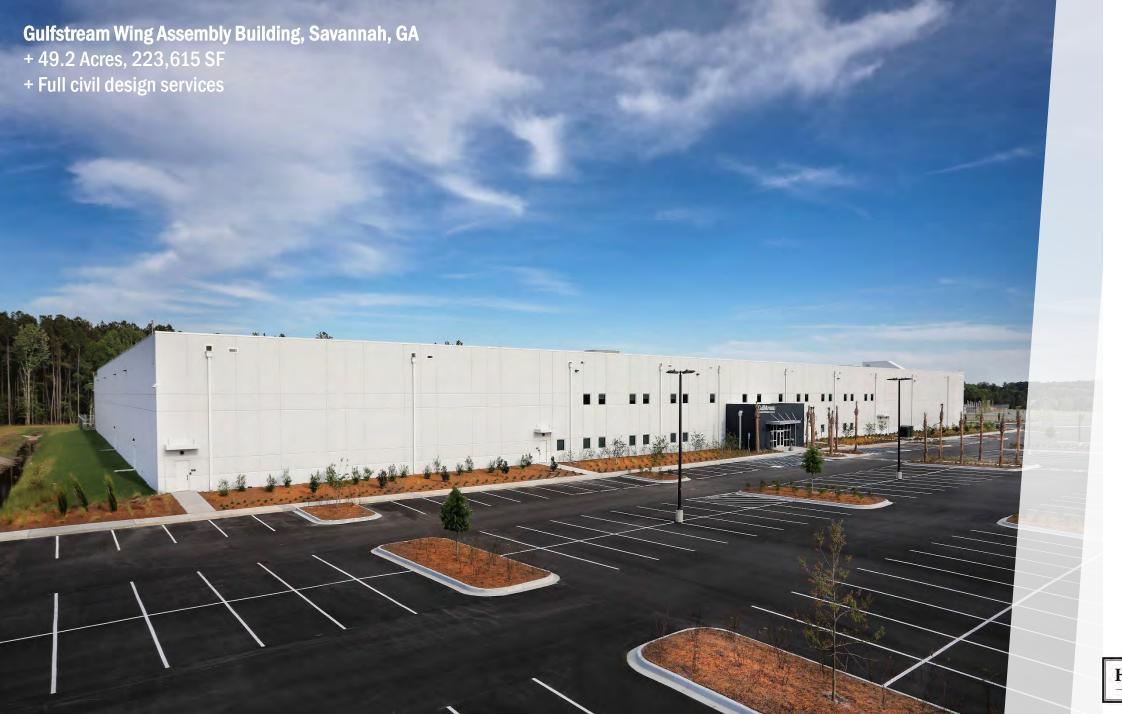

UNTY, GEORGIA











### Grandview Tract Effingham County, GA

- + 448 acres
- + Due-diligence
- + Master planning and concept development







HUSSEY GAY BELL

#### **Belfast Commerce Park, Bryan County, GA**

- + 1,040 acres
- + Fully entitled
- + GRAD site
- + 10.5M SF at buildout
- + Fully developed with utilities in place











#### **Georgia International Rail Park, Rincon, GA**

- + 1,500 acres
- + Airport/interstates w/in 9-16 miles
- + Industrial zoning
- + CSX/NS connectivity
- + Full architecture designs for multiple warehouse projects



# Key Projects Delivered: Manufacturing











#### Mitsubishi Hitachi Power Systems Savannah Machinery Works Facility, Savannah, GA

- + 119 Acres, 440,000 SF
- + Full civil design services



HUSSEY GAY BELL

Established 1958



HUSSEY GAY BELL

Established 1958

# Key Projects Delivered: Warehouse, Distribution & Logistics







## **Georgia Ports Authority Colonel's Island Bulk Facility Expansion Port of Brunswick, GA**

- + 25 acres
- + Civil/site development services







HUSSEY GAY BELL
Established 1958



**HUSSEY GAY BELL** 

- Established 1958



**HUSSEY GAY BELL** 

- Established 1958





HUSSEY GAY BELL

Established 1958

#### **DC-Shiloh Technology Center, Forsyth County, GA**

- + 51.5 Acres
- + 3 buildings totaling 404,750 SF
- + Surveying
- + Site design
- + Permitting
- + Pump station design
- + Challenging topography with streams, buffers, and wetlands on the site









#### Kennesaw 75 Industrial Park, City of Kennesaw, GA

- + 18.1-acre complex
- + 3 buildings totaling 199,830 SF
- + Si