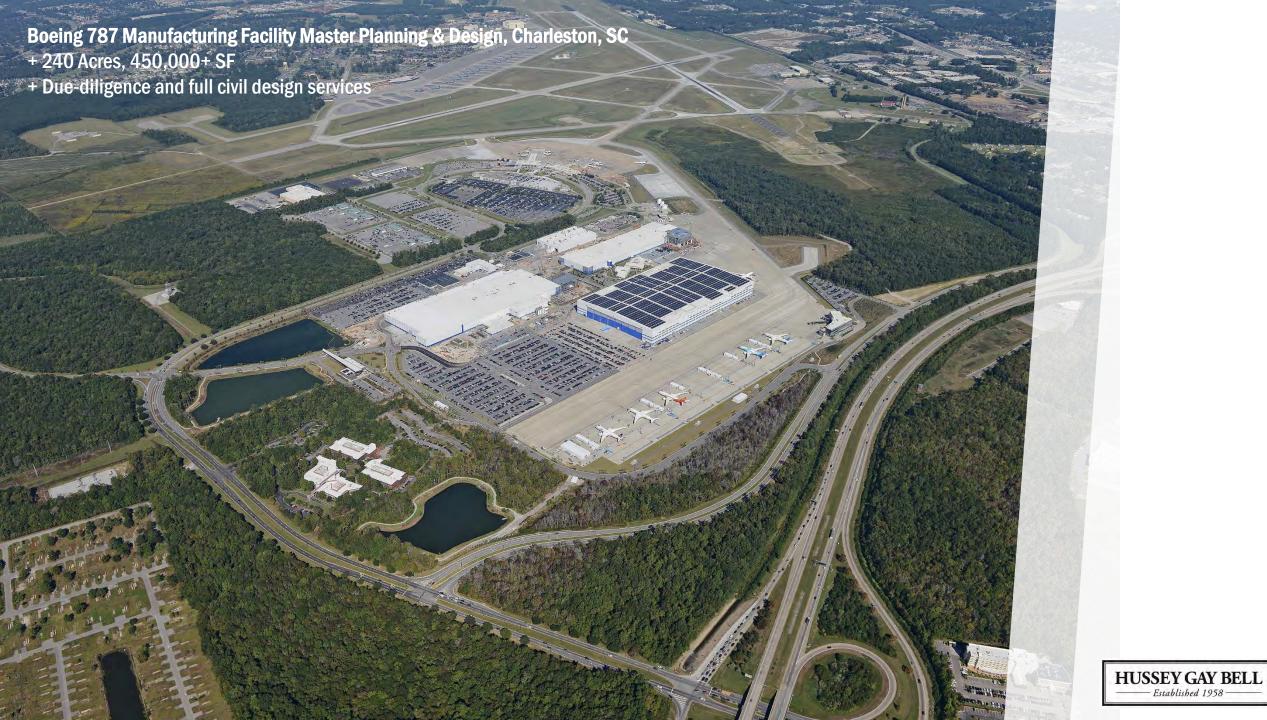

A

- + Phase I, 744 acres
- + 428 upland acres
- + Fully developed with utilities in place





CONCEPTUAL MASTER PLAN | PHASE 1

#### SAVANNAH CHATHAM MANUFACTURING CENTER

CHATHAM COUNTY, GEORGIA











### Grandview Tract Effingham County, GA

- + 448 acres
- + Due-diligence
- + Master planning and concept development







HUSSEY GAY BELL

#### **Belfast Commerce Park, Bryan County, GA**

- + 1,040 acres
- + Fully entitled
- + GRAD site
- + 10.5M SF at buildout
- + Fully developed with utilities in place











#### **Georgia International Rail Park, Rincon, GA**

- + 1,500 acres
- + Airport/interstates w/in 9-16 miles
- + Industrial zoning
- + CSX/NS connectivity
- + Full architecture designs for multiple warehouse projects



# Key Projects Delivered: Manufacturing











#### Mitsubishi Hitachi Power Systems Savannah Machinery Works Facility, Savannah, GA

- + 119 Acres, 440,000 SF
- + Full civil design services



HUSSEY GAY BELL

Established 1958



HUSSEY GAY BELL

Established 1958

# Key Projects Delivered: Warehouse, Distribution & Logistics







## **Georgia Ports Authority Colonel's Island Bulk Facility Expansion Port of Brunswick, GA**

- + 25 acres
- + Civil/site development services







HUSSEY GAY BELL
Established 1958



**HUSSEY GAY BELL** 

- Established 1958



**HUSSEY GAY BELL** 

- Established 1958





HUSSEY GAY BELL

Established 1958

#### **DC-Shiloh Technology Center, Forsyth County, GA**

- + 51.5 Acres
- + 3 buildings totaling 404,750 SF
- + Surveying
- + Site design
- + Permitting
- + Pump station design
- + Challenging topo