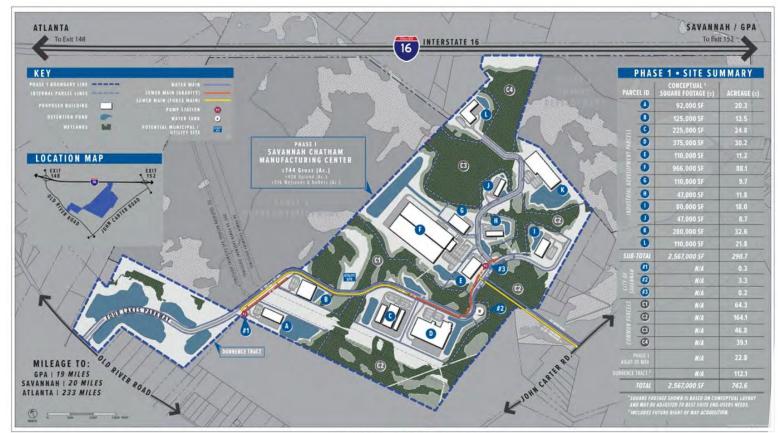

#### Savannah Chatham Manufacturing Center, Chatham County, GA

- + Phase I, 744 acres
- + 428 upland acres
- + Fully developed with utilities in place

CONCEPTUAL MASTER PLAN | PHASE 1

#### SAVANNAH CHATHAM MANUFACTURING CENTER

CHATHAM COUNTY, GEORGIA