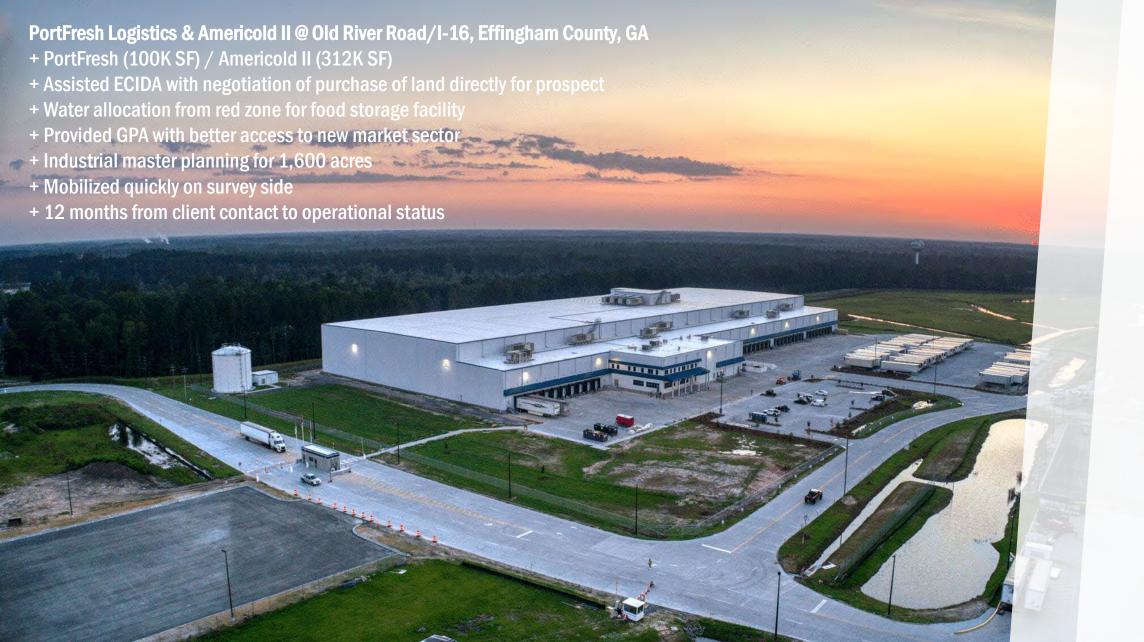

#### **Georgia International Rail Park, Rincon, GA**

- + 1,500 acres
- + Airport/interstates w/in 9-16 miles
- + Industrial zoning
- + CSX/NS connectivity
- + Full architecture designs for multiple warehouse projects



# Key Projects Delivered: Manufacturing











#### Mitsubishi Hitachi Power Systems Savannah Machinery Works Facility, Savannah, GA

- + 119 Acres, 440,000 SF
- + Full civil design services



HUSSEY GAY BELL

Established 1958



HUSSEY GAY BELL

Established 1958

# Key Projects Delivered: Warehouse, Distribution & Logistics







## **Georgia Ports Authority Colonel's Island Bulk Facility Expansion Port of Brunswick, GA**

- + 25 acres
- + Civil/site development services







HUSSEY GAY BELL
Established 1958



**HUSSEY GAY BELL** 

- Established 1958



**HUSSEY GAY BELL** 

- Established 1958





HUSSEY GAY BELL

Established 1958

#### **DC-Shiloh Technology Center, Forsyth County, GA**

- + 51.5 Acres
- + 3 buildings totaling 404,750 SF
- + Surveying
- + Site design
- + Permitting
- + Pump station design
- + Challenging topography with streams, buffers, and wetlands on the site









#### Kennesaw 75 Industrial Park, City of Kennesaw, GA

- + 18.1-acre complex
- + 3 buildings totaling 199,830 SF
- + Site design and permitting
- + Construction Administration
- + Flood study
- + Identified additional usable land

















HUSSEY GAY BELL

Get In Touch or Send Us an Inquiry Regarding Project Capabilities:

https://husseygaybell.com/contact-us/

Follow us @husseygaybell













#### INDUSTRIAL EXPERIENCE

TRACT MASTER PLAN