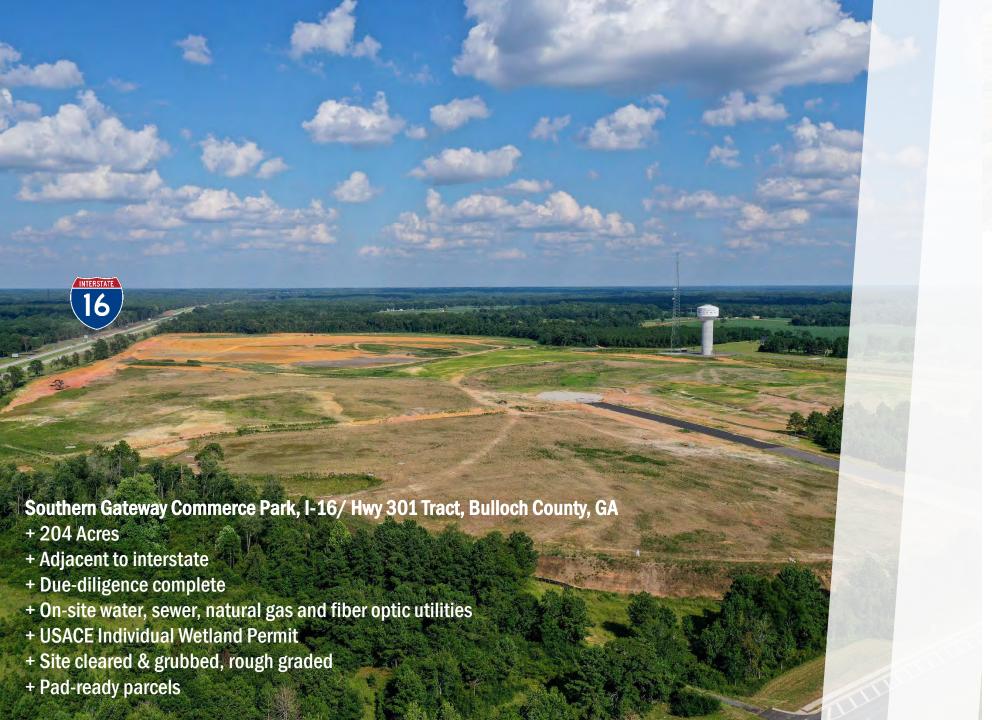

ial & Residential** 

**Education** 

Government

Healthcare

Industrial

**Transportation** 

Water

# Key Available Site Knowledge





## GA Highway 257 Rail-Served Site, Dublin-Laurens County, GA

- + 331 acres
- + 4.5M total under roof SF possible
- + Interstate w/in 1.3 miles
- + Due-diligence complete
- + On-site water, sewer, natural gas and fiber optic utilities
- + USACE Individual Wetland Permit

#### Savannah Chatham Manufacturing Center, Chatham County, GA

- + Phase I, 744 acres
- + 428 upland acres
- + Fully developed with utilities in place





CONCEPTUAL MASTER PLAN | PHASE 1

#### SAVANNAH CHATHAM MANUFACTURING CENTER

CHATHAM COUNTY, GEORGIA











### Grandview Tract Effingham County, GA

- + 448 acres
- + Due-diligence
- + Master planning and concept development







HUSSEY GAY BELL

#### **Belfast Commerce Park, Bryan County, GA**

- + 1,040 acres
- + Fully entitled
- + GRAD site
- + 10.5M SF at buildout
- + Fully developed with utilities in place











#### **Georgia International Rail Park, Rincon, GA**

- + 1,500 acres
- + Airport/interstates w/in 9-16 miles
- + Industrial zoning
- + CSX/NS connectivity
- + Full architecture designs for multiple warehouse projects



# Key Projects Delivered: Manufacturing











#### Mitsubishi Hitachi Power Systems Savannah Machinery Works Facility, Savannah, GA

- + 119 Acres, 440,000 SF
- + Full civil design services



HUSSEY GAY BELL

Established 1958



HUSSEY GAY BELL

Established 1958

# Key Projects Delivered: Warehouse, Distribution & Logistics







## **Georgia Ports Authority Colonel's