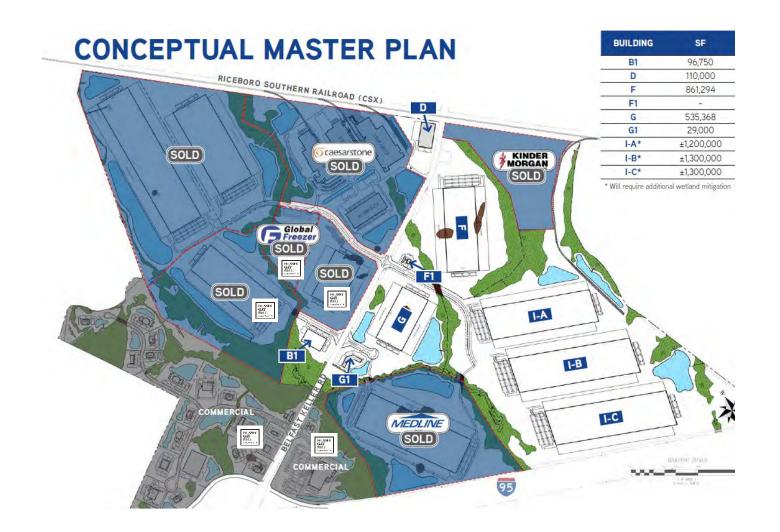

#### Savannah Chatham Manufacturing Center, Chatham County, GA

- + Phase I, 744 acres
- + 428 upland acres
- + Fully developed with utilities in place

CONCEPTUAL MASTER PLAN | PHASE 1

#### SAVANNAH CHATHAM MANUFACTURING CENTER

CHATHAM COUNTY, GEORGIA