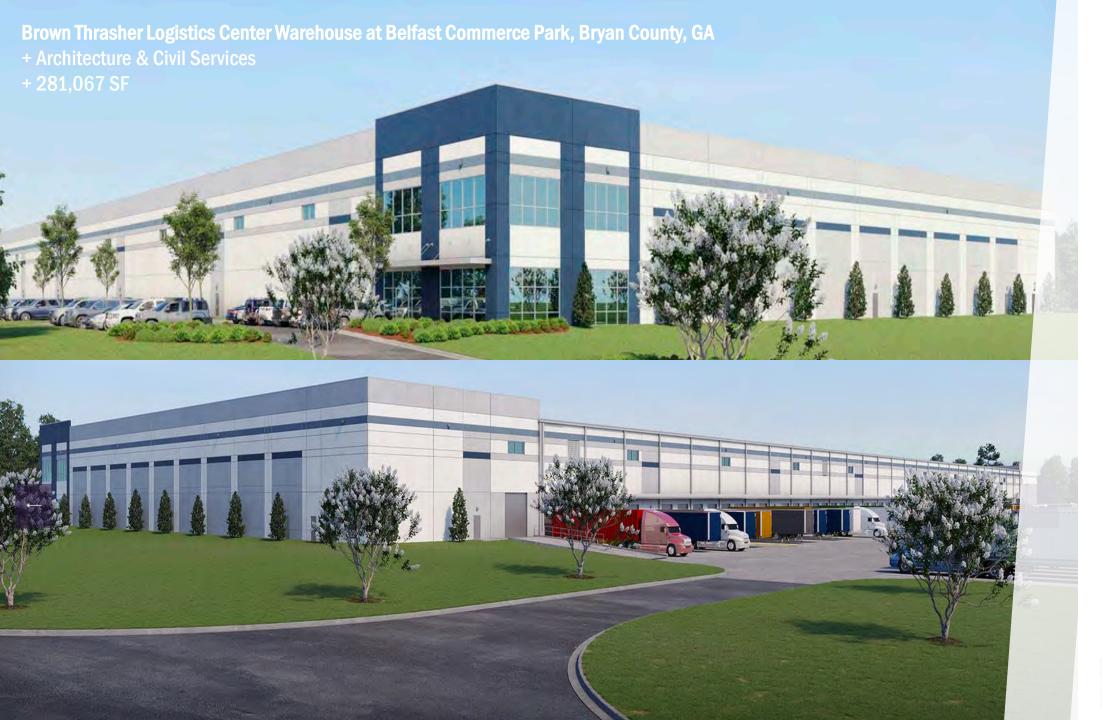

#### **Belfast Commerce Park, Bryan County, GA**

- + 1,040 acres
- + Fully entitled
- + GRAD site
- + 10.5M SF at buildout
- + Fully developed with utilities in place