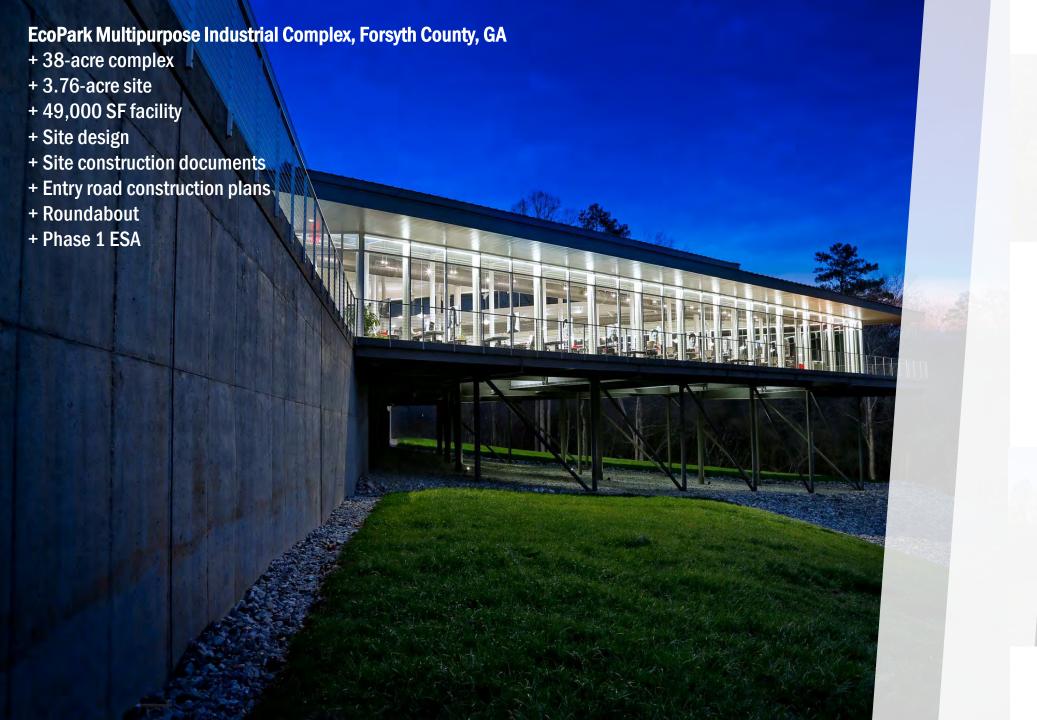

#### **DC-Shiloh Technology Center, Forsyth County, GA**

- + 51.5 Acres
- + 3 buildings totaling 404,750 SF
- + Surveying
- + Site design
- + Permitting
- + Pump station design
- + Challenging topography with streams, buffers, and wetlands on the site