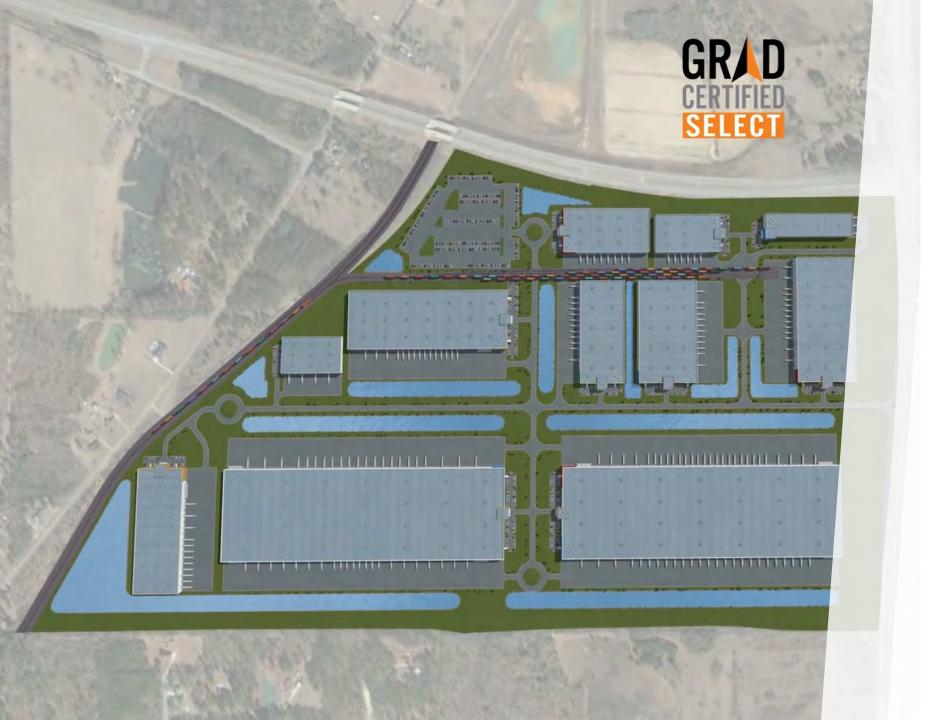

#### **Belfast Commerce Park, Bryan County, GA**

- + 1,040 acres
- + Fully entitled
- + GRAD site
- + 10.5M SF at buildout
- + Fully developed with utilities in place